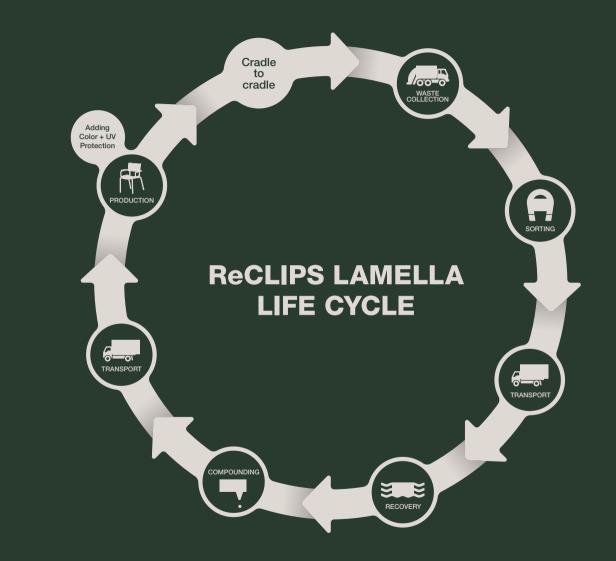

#### LAMELLAS MADE FROM DANISH HOUSEHOLD PLASTIC TRASH

ReCLIPS is a collection of chairs with wide plastic lamellas clipped on a powder coated aluminum frame.

The lamellas are made from Danish household plastic trash and produced in Denmark. The technology behind re-using plastic household trash for furniture production is developed in Denmark. With ReCLIPS you are basically looking at the result of mixing Danish design and Danish innovation and converting this new thinking and material into a chair.

## HOUSEHOLD PLASTIC TRASH

ReCLIPS IS MADE OF LAMELLAS: 97% HOUSEHOLD PLASTIC TRASH + 3% COLOR PIGMENTS AND UV PROTECTION. FRAME: POWDER COATED ALUMINIUM

Developing ReCLIPS, HOUE was determined that the right steps were taken in creating a responsible collection of chairs.

By using household plastic trash instead of virgin – or recycled industrial plastic, it is not only the recycling of plastic and the use of trash that is beneficial – there are also significant savings on the amount of energy used in production.

When creating products from household plastic trash, we worked from a systematic perspective, taking into account how things are always connected. Consequently, we base our decisions on facts and thorough documentation.