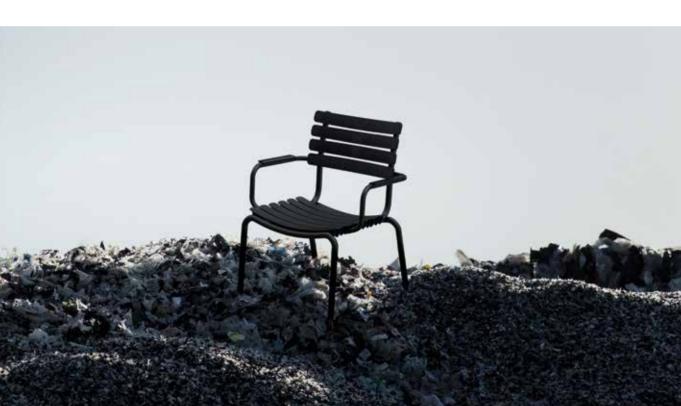

#### LAMELLAS MADE FROM DANISH HOUSEHOLD PLASTIC TRASH

ReCLIPS is a collection of chairs with wide plastic lamellas clipped on a powder coated aluminum frame.

The lamellas are made from Danish household plastic trash and produced in Denmark. The technology behind re-using plastic household trash for furniture production is developed in Denmark. With ReCLIPS you are basically looking at the result of mixing Danish design and Danish innovation and converting this new thinking and material into a chair.

### **TURNING TRASH INTO TREASURE**

WE STOPPED LOOKING AT TRASH AS A PROBLEM AND STARTED SEEING IT AS THE RESOURCE IT IS.