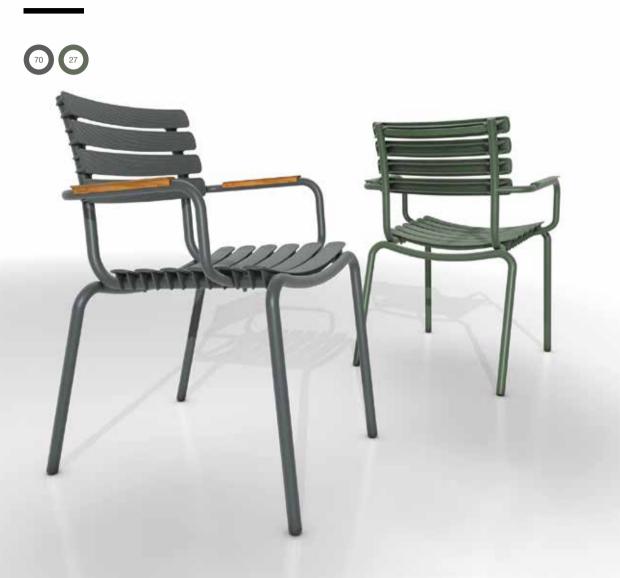

ReCLIPS Dining, Rocking and Lounge chairs come in 4 mono colors: Black, dark grey, olive green and sky blue – and with the choice of aluminum or bamboo armrests. The Bar stool is available in black. The aluminum frame combined with the UV protected plastic lamellas keep the maintenance to a minimum.

**ReCLIPS ROCKING CHAIR IN MONO COLOR. AVAILABLE IN 4 BEAUTIFUL COLORS WITH OR WITHOUT BAMBOO ARMRESTS.** 

ReCLIPS DINING CHAIR WITH OR WITHOUT BAMBOO ARMRESTS. ReCLIPS DINING CHAIRS ARE STACKABLE.

ReCLIPS BAR STOOL. BLACK FRAME AND LAMELLAS. HEIGHT 80 CM. THE BAR STOOL IS STACKABLE.