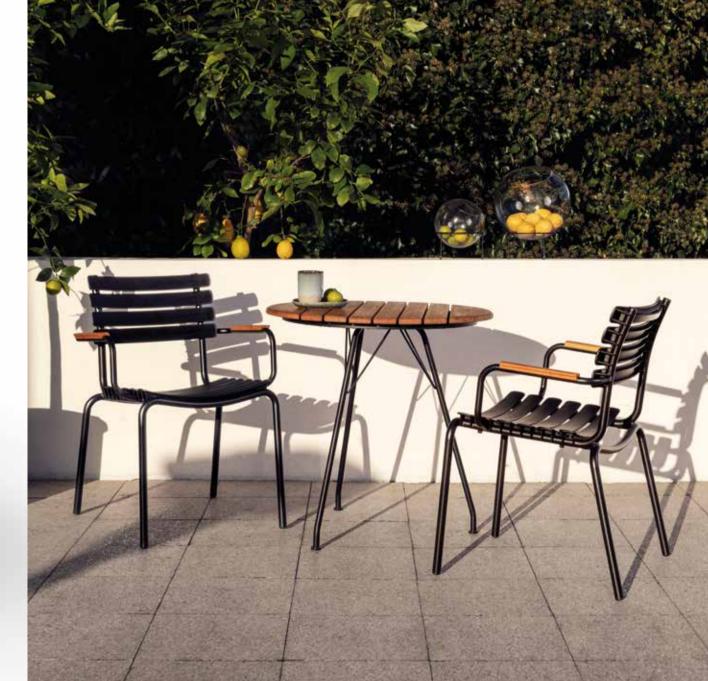

#### LAMELLAS MADE FROM DANISH HOUSEHOLD PLASTIC TRASH

ReCLIPS is a collection of chairs with wide plastic lamellas clipped on a powder coated aluminum frame.

The lamellas are made from Danish household plastic trash and produced in Denmark. The technology behind re-using plastic household trash for furniture production is developed in Denmark. With ReCLIPS you are basically looking at the result of mixing Danish design and Danish innovation and converting this new thinking and material into a chair.

ReCLIPS Dining, Rocking and Lounge chairs come in 4 mono colors: Black, dark grey, olive green and sky blue – and with the choice of aluminum or bamboo armrests. The Bar stool is available in black. The aluminum frame combined with the UV protected plastic lamellas keep the maintenance to a minimum.

**ReCLIPS ROCKING CHAIR IN MONO COLOR. AVAILABLE IN 4 BEAUTIFUL COLORS WITH OR WITHOUT BAMBOO ARMRESTS.** 

ReCLIPS DINING CHAIR WITH OR WITHOUT BAMBOO ARMRESTS. ReCLIPS DINING CHAIRS ARE STACKABLE.

ReCLIPS BAR STOOL. BLACK FRAME AND LAMELLAS. HEIGHT 80 CM. THE BAR STOOL IS STACKABLE.