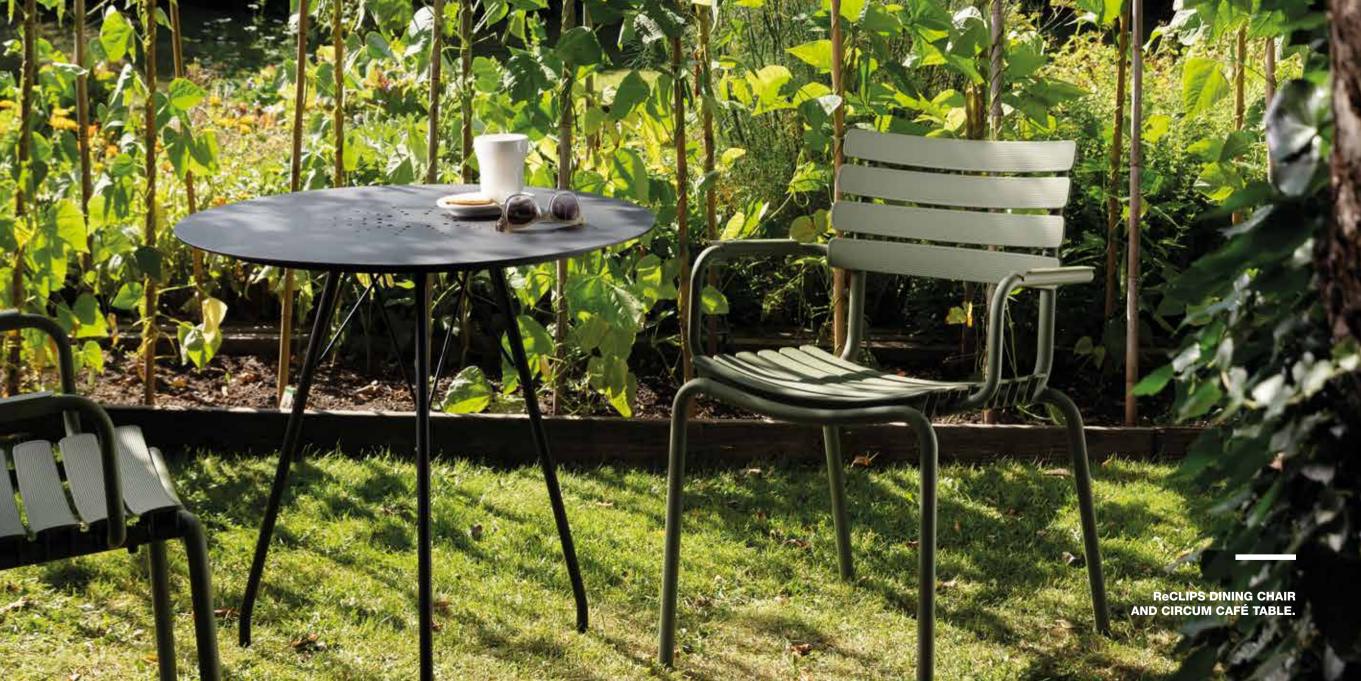

ReCLIPS Dining, Rocking and Lounge chairs come in 4 mono colors: Black, dark grey, olive green and sky blue – and with the choice of aluminum or bamboo armrests. The Bar stool is available in black. The aluminum frame combined with the UV protected plastic lamellas keep the maintenance to a minimum.

**ReCLIPS ROCKING CHAIR IN MONO COLOR. AVAILABLE IN 4 BEAUTIFUL COLORS WITH OR WITHOUT BAMBOO ARMRESTS.** 

ReCLIPS DINING CHAIR WITH OR WITHOUT BAMBOO ARMRESTS. ReCLIPS DINING CHAIRS ARE STACKABLE.

ReCLIPS BAR STOOL. BLACK FRAME AND LAMELLAS. HEIGHT 80 CM. THE BAR STOOL IS STACKABLE.