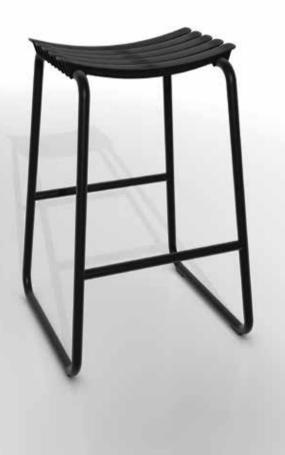

#### LAMELLAS MADE FROM DANISH HOUSEHOLD PLASTIC TRASH

ReCLIPS is a collection of chairs with wide plastic lamellas clipped on a powder coated aluminum frame.

The lamellas are made from Danish household plastic trash and produced in Denmark. The technology behind re-using plastic household trash for furniture production is developed in Denmark. With ReCLIPS you are basically looking at the result of mixing Danish design and Danish innovation and converting this new thinking and material into a chair.

ReCLIPS Dining, Rocking and Lounge chairs come in 4 mono colors: Black, dark grey, olive green and sky blue – and with the choice of aluminum or bamboo armrests. The Bar stool is available in black. The aluminum frame combined with the UV protected plastic lamellas keep the maintenance to a minimum.

**ReCLIPS ROCKING CHAIR IN MONO COLOR. AVAILABLE IN 4 BEAUTIFUL COLORS WITH OR WITHOUT BAMBOO ARMRESTS.** 

ReCLIPS DINING CHAIR WITH OR WITHOUT BAMBOO ARMRESTS. ReCLIPS DINING CHAIRS ARE STACKABLE.

ReCLIPS BAR STOOL. BLACK FRAME AND LAMELLAS. HEIGHT 80 CM. THE BAR STOOL IS STACKABLE.