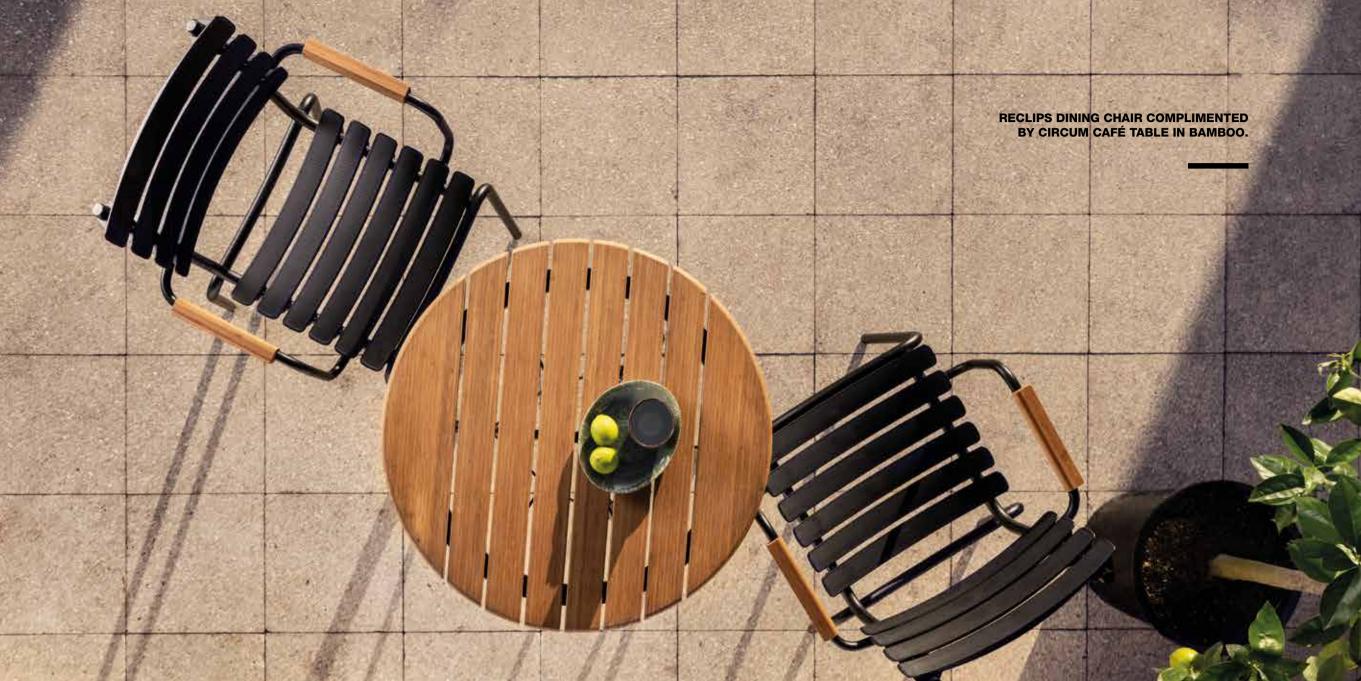

#### LAMELLAS MADE FROM DANISH HOUSEHOLD PLASTIC TRASH

ReCLIPS is a collection of chairs with wide plastic lamellas clipped on a powder coated aluminum frame.

The lamellas are made from Danish household plastic trash and produced in Denmark. The technology behind re-using plastic household trash for furniture production is developed in Denmark. With ReCLIPS you are basically looking at the result of mixing Danish design and Danish innovation and converting this new thinking and material into a chair.

ReCLIPS Dining, Rocking and Lounge chairs come in 4 mono colors: Black, dark grey, olive green and sky blue – and with the choice of aluminum or bamboo armrests. The Bar stool is available in black. The aluminum frame combined with the UV protected plastic lamellas keep the maintenance to a minimum.

**ReCLIPS ROCKING CHAIR IN MONO COLOR. AVAILABLE IN 4 BEAUTIFUL COLORS WITH OR WITHOUT BAMBOO ARMRESTS.** 

ReCLIPS DINING CHAIR WITH OR WITHOUT BAMBOO ARMRESTS. ReCLIPS DINING CHAIRS ARE STACKABLE.

ReCLIPS BAR STOOL. BLACK FRAME AND LAMELLAS. HEIGHT 80 CM. THE BAR STOOL IS STACKABLE.