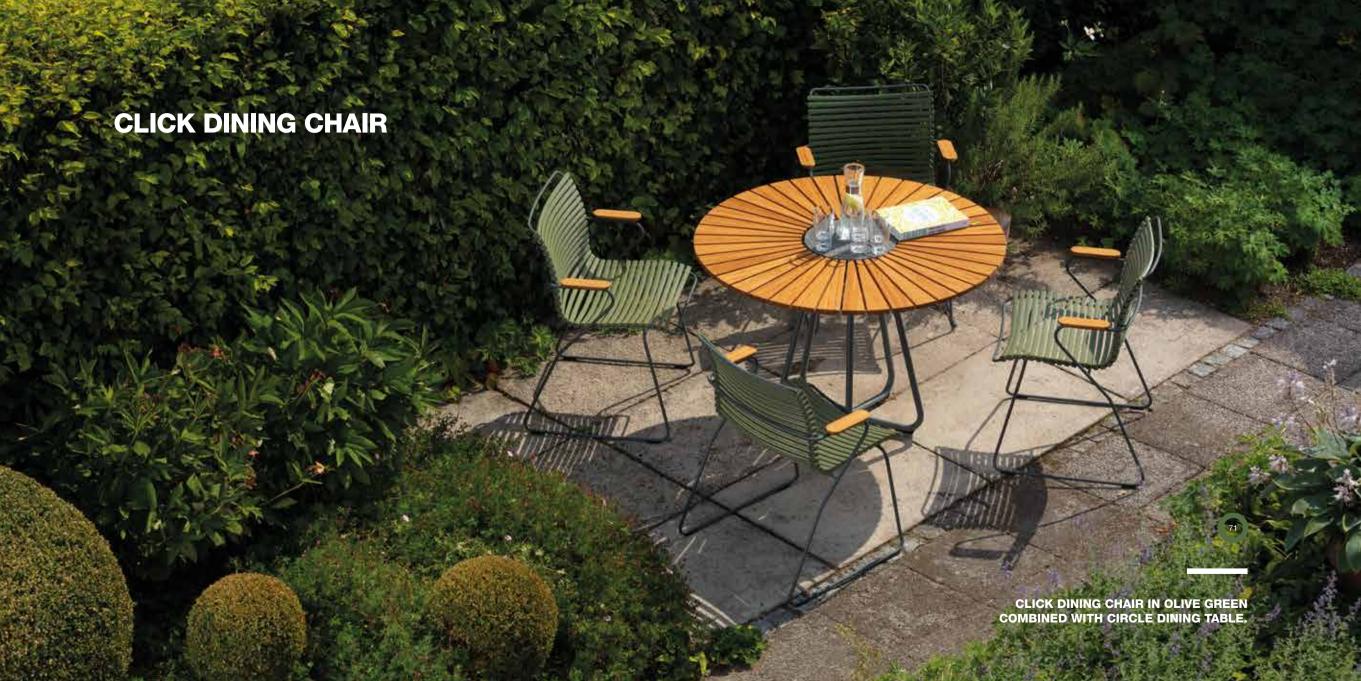

### **CLICK COLLECTION**

#### OUTDOOR CHAIRS WITH EXCELLENT CUSHION FREE COMFORT. DESIGNED BY HENRIK PEDERSEN.

CLICK is a collection of outdoor furniture made in intelligent designed plastic lamellas combined with powder coated metal and beautiful bamboo parts. The components are carefully composed to give the lamellas exactly the right strength and resilience to provide excellent cushion free comfort.

Danish Designer Henrik Pedersen has invested a great deal of effort in shaping the chairs to make the lamellas follow the structure of the spine. The result of this work is great comfort.

The CLICK collection consists of dining chairs, sunbeds, rocking chair, lounge chair, position chair and a foot rest.