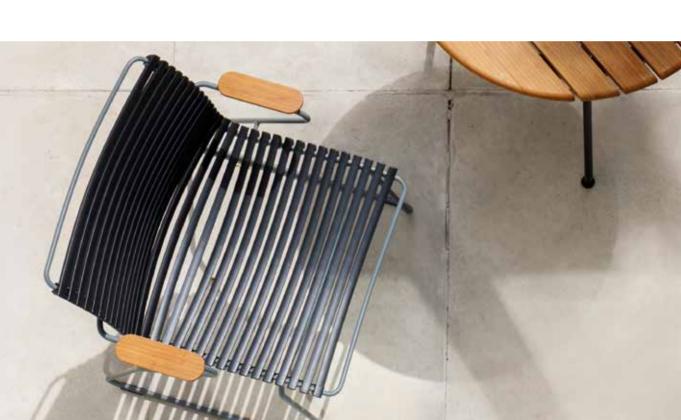

#### OUTDOOR CHAIRS WITH EXCELLENT CUSHION FREE COMFORT. DESIGNED BY HENRIK PEDERSEN.

CLICK is a collection of outdoor furniture made in intelligent designed plastic lamellas combined with powder coated metal and beautiful bamboo parts. The components are carefully composed to give the lamellas exactly the right strength and resilience to provide excellent cushion free comfort.

The CLICK concept is offering a variety of color options. The lamellas come in many different colors and can be clicked on and off to modify the look of the chair simply by changing – or mixing the different lamella colors.

Danish Designer Henrik Pedersen has invested a great deal of effort in shaping the chairs to make the lamellas follow the structure of the spine. The result of this work is great comfort.

The CLICK collection consists of dining chairs, sunbeds, rocking chair, lounge chair, position chair and a foot rest.

## **CLICK LOUNGE CHAIR**

CLICK LOUNGE CHAIR FOR EVEN BETTER RELAXATION COMBINE WITH CLICK FOOTREST.