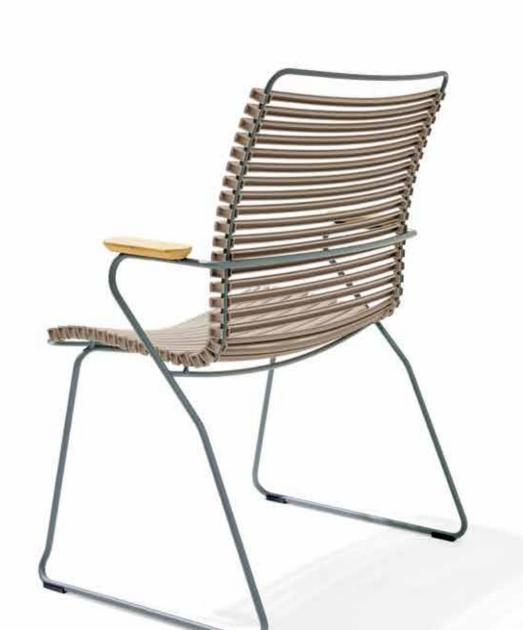

#### OUTDOOR CHAIRS WITH EXCELLENT CUSHION FREE COMFORT. DESIGNED BY HENRIK PEDERSEN.

CLICK is a collection of outdoor furniture made in intelligent designed plastic lamellas combined with powder coated metal and beautiful bamboo parts. The components are carefully composed to give the lamellas exactly the right strength and resilience to provide excellent cushion free comfort.

Danish Designer Henrik Pedersen has invested a great deal of effort in shaping the chairs to make the lamellas follow the structure of the spine. The result of this work is great comfort.

The CLICK collection consists of dining chairs, sunbeds, rocking chair, lounge chair, position chair and a foot rest.