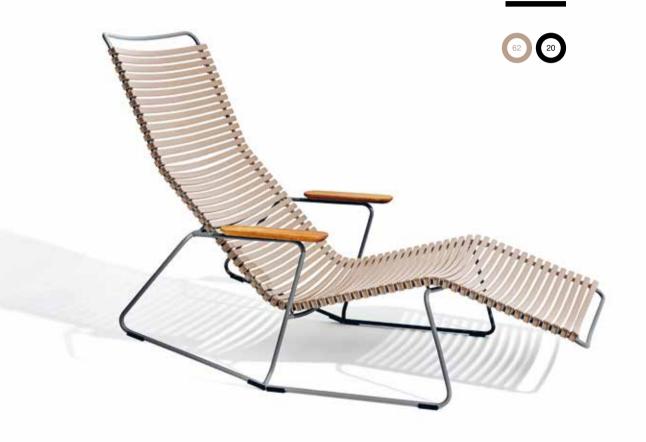

Danish Designer Henrik Pedersen has invested a great deal of effort in shaping the chairs to make the lamellas follow the structure of the spine. The result of this work is great comfort.

The CLICK collection consists of dining chairs, sunbeds, rocking chair, lounge chair, position chair and a foot rest.