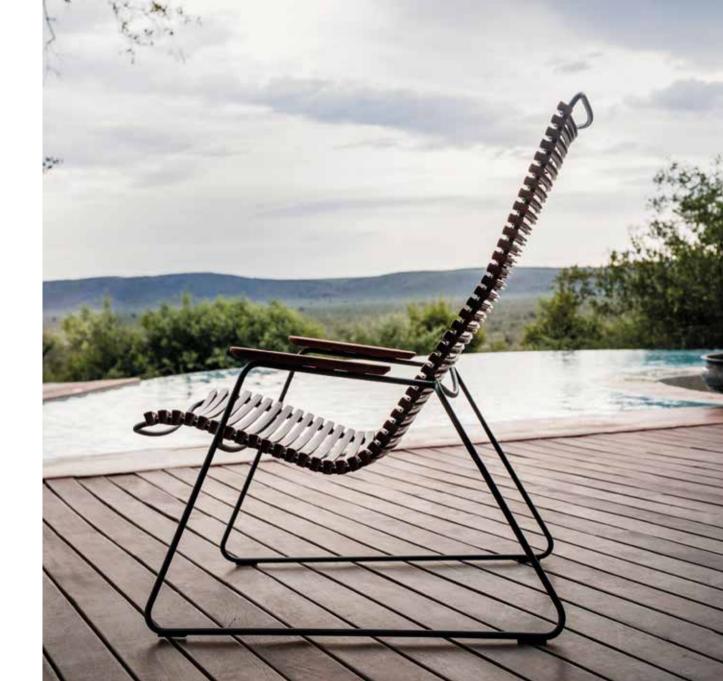

## **CLICK LOUNGE CHAIR**

CLICK LOUNGE CHAIR FOR EVEN BETTER RELAXATION COMBINE WITH CLICK FOOTREST.