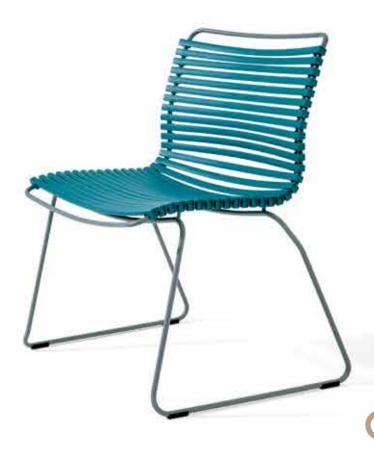

#### OUTDOOR CHAIRS WITH EXCELLENT CUSHION FREE COMFORT. DESIGNED BY HENRIK PEDERSEN.

CLICK is a collection of outdoor furniture made in intelligent designed plastic lamellas combined with powder coated metal and beautiful bamboo parts. The components are carefully composed to give the lamellas exactly the right strength and resilience to provide excellent cushion free comfort.

The CLICK concept is offering a variety of color options. The lamellas come in many different colors and can be clicked on and off to modify the look of the chair simply by changing – or mixing the different lamella colors.