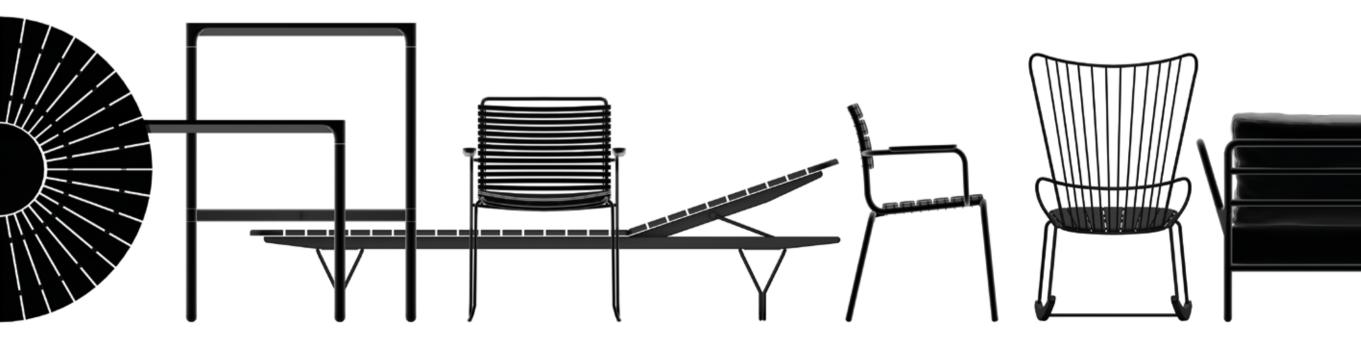

### **CLICK COLLECTION**

Danish Designer Henrik Pedersen has invested a great deal of effort in shaping the chairs to make the lamellas follow the structure of the spine. The result of this work is great comfort.

The CLICK collection consists of dining chairs, sunbeds, rocking chair, lounge chair, position chair and a foot rest.