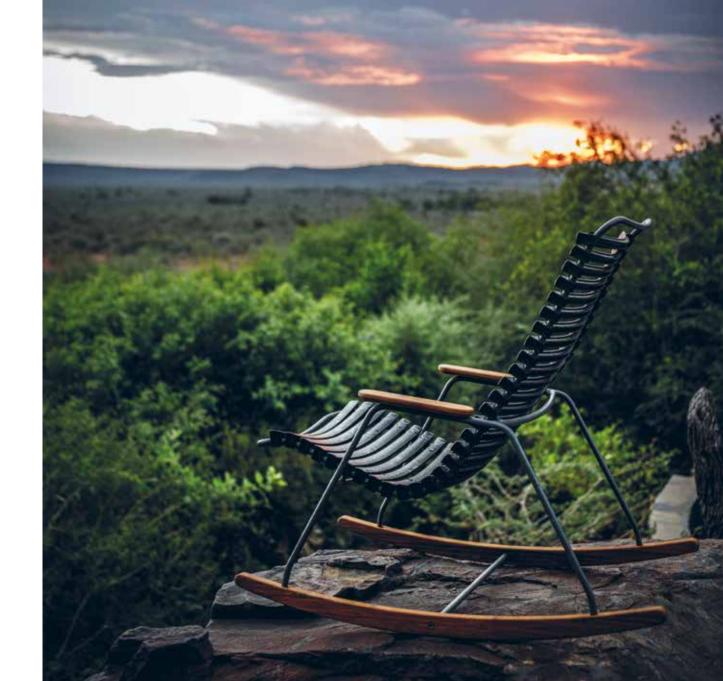

Danish Designer Henrik Pedersen has invested a great deal of effort in shaping the chairs to make the lamellas follow the structure of the spine. The result of this work is great comfort.

The CLICK collection consists of dining chairs, sunbeds, rocking chair, lounge chair, position chair and a foot rest.

## **CLICK KIDS ROCKING CHAIR**

CLICK KIDS ROCKING CHAIR IN BLACK.
RUNNERS IN BAMBOO.

CLICK SUNROCKER – USE YOUR BODY AS COUNTER POINT. SIT, LIE. THAT SIMPLE.

## **CLICK LOUNGE CHAIR**

CLICK LOUNGE CHAIR FOR EVEN BETTER RELAXATION COMBINE WITH CLICK FOOTREST.