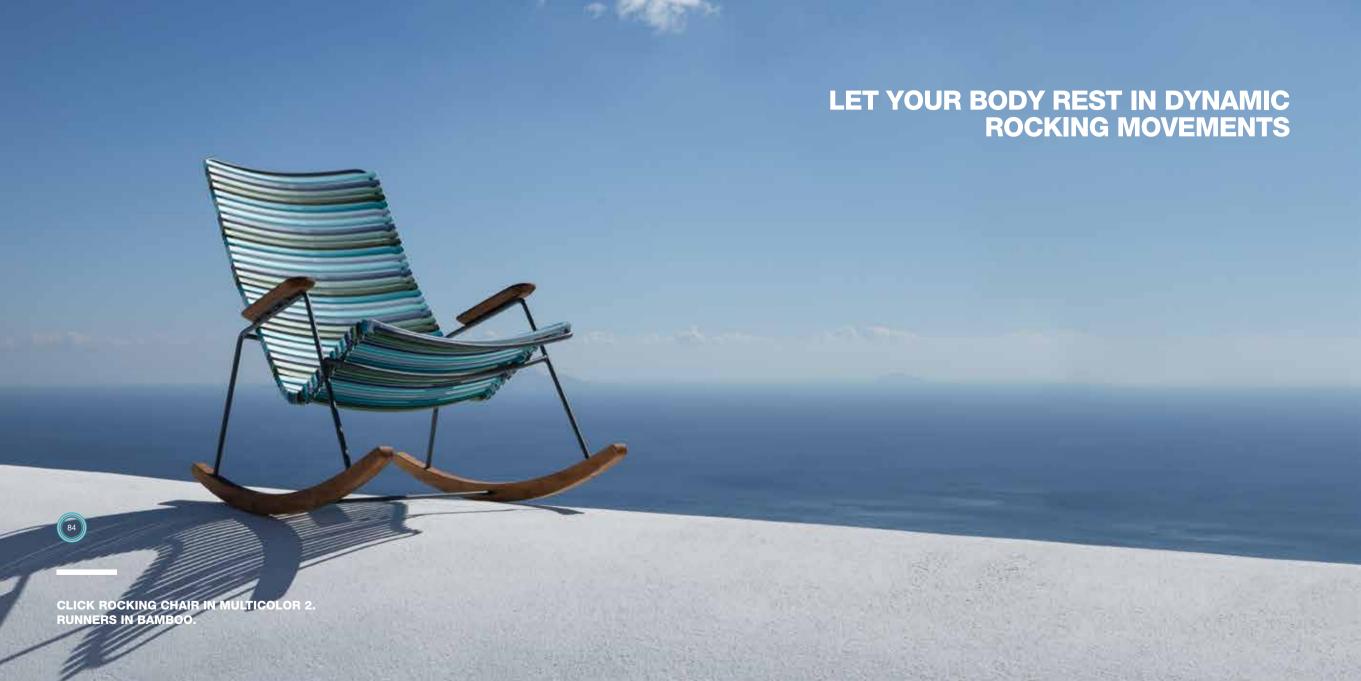

Danish Designer Henrik Pedersen has invested a great deal of effort in shaping the chairs to make the lamellas follow the structure of the spine. The result of this work is great comfort.

The CLICK collection consists of dining chairs, sunbeds, rocking chair, lounge chair, position chair and a foot rest.