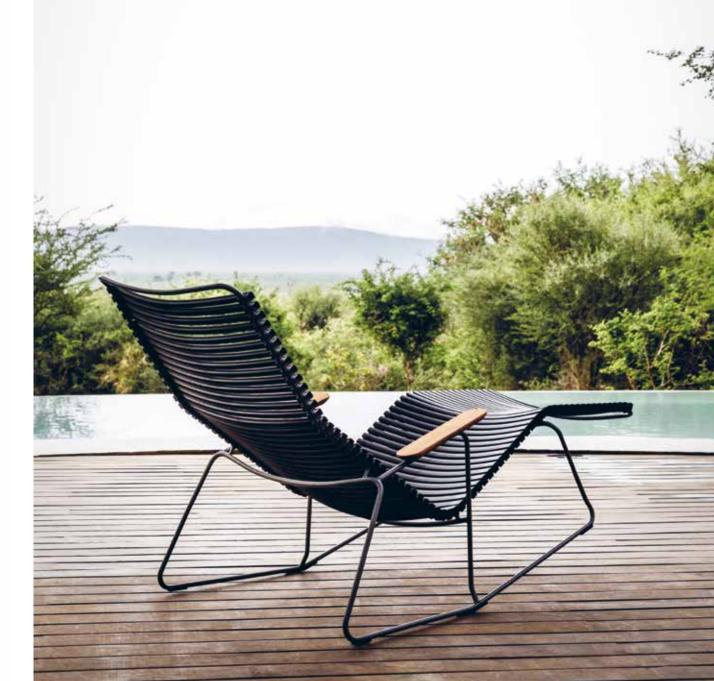

## **CLICK LOUNGE CHAIR**

CLICK LOUNGE CHAIR FOR EVEN BETTER RELAXATION COMBINE WITH CLICK FOOTREST.