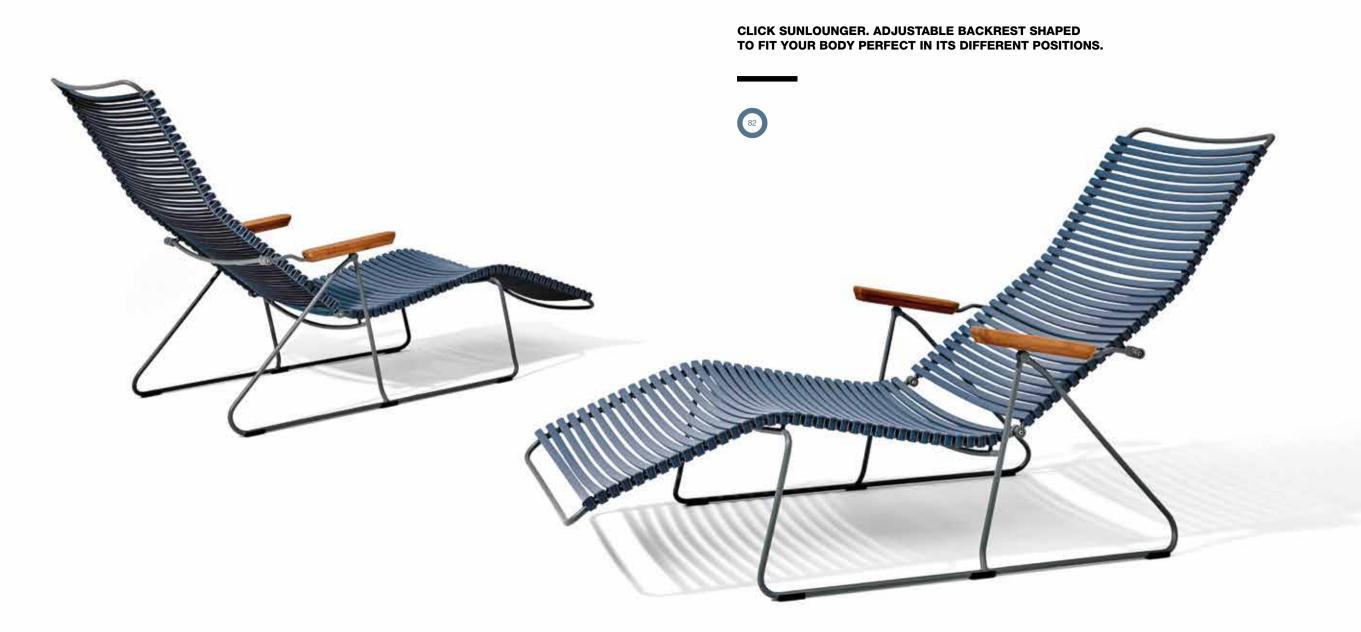

Danish Designer Henrik Pedersen has invested a great deal of effort in shaping the chairs to make the lamellas follow the structure of the spine. The result of this work is great comfort.

The CLICK collection consists of dining chairs, sunbeds, rocking chair, lounge chair, position chair and a foot rest.

## **CLICK LOUNGE CHAIR**

CLICK LOUNGE CHAIR FOR EVEN BETTER RELAXATION COMBINE WITH CLICK FOOTREST.