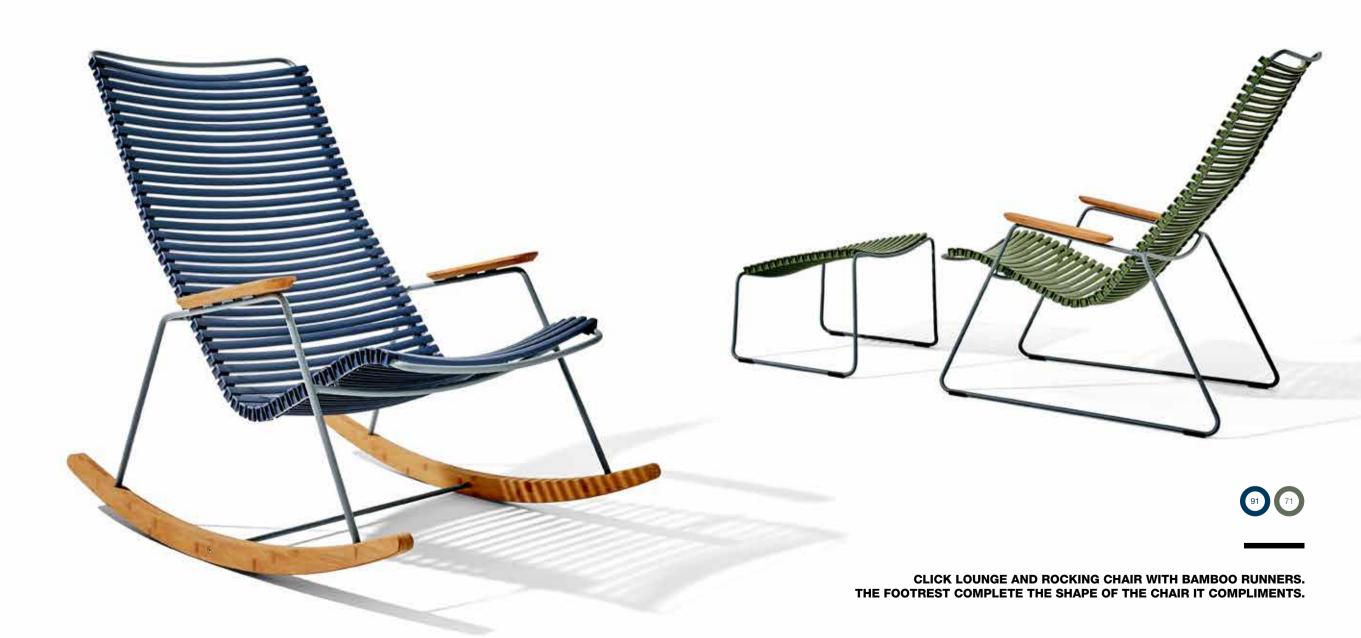

Danish Designer Henrik Pedersen has invested a great deal of effort in shaping the chairs to make the lamellas follow the structure of the spine. The result of this work is great comfort.

The CLICK collection consists of dining chairs, sunbeds, rocking chair, lounge chair, position chair and a foot rest.

## **CLICK LOUNGE CHAIR**

CLICK LOUNGE CHAIR FOR EVEN BETTER RELAXATION COMBINE WITH CLICK FOOTREST.