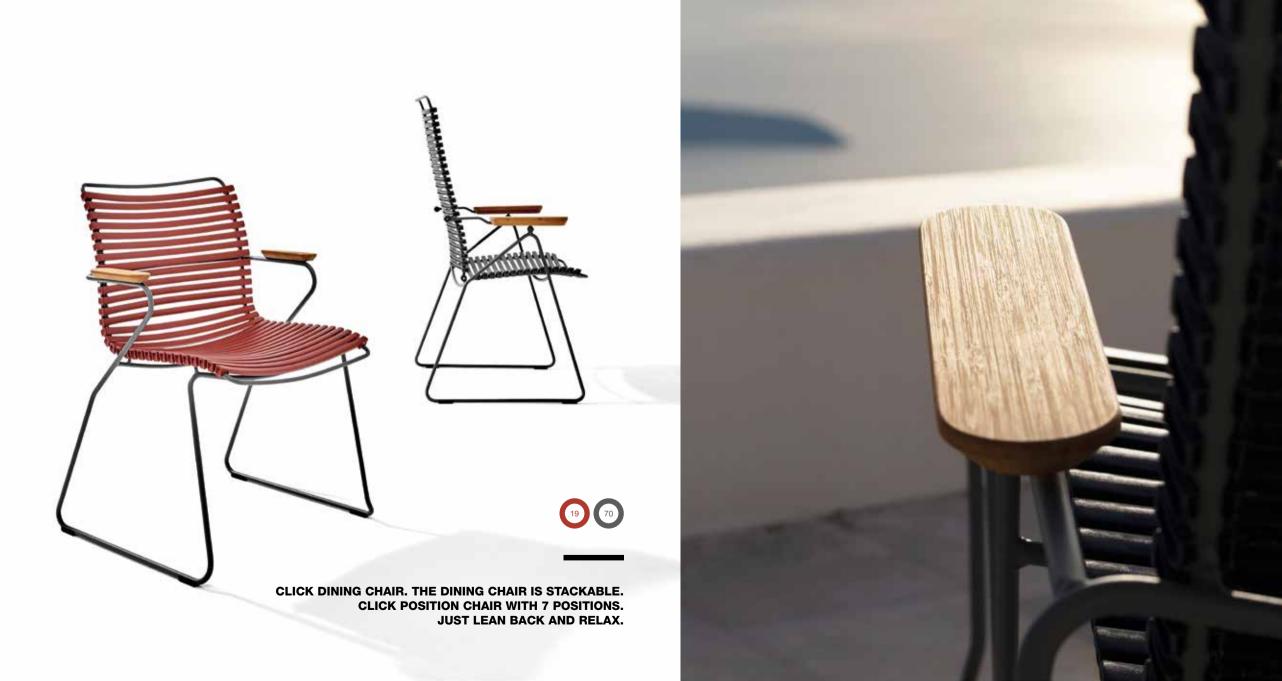

#### OUTDOOR CHAIRS WITH EXCELLENT CUSHION FREE COMFORT. DESIGNED BY HENRIK PEDERSEN.

CLICK is a collection of outdoor furniture made in intelligent designed plastic lamellas combined with powder coated metal and beautiful bamboo parts. The components are carefully composed to give the lamellas exactly the right strength and resilience to provide excellent cushion free comfort.

The CLICK concept is offering a variety of color options. The lamellas come in many different colors and can be clicked on and off to modify the look of the chair simply by changing – or mixing the different lamella colors.

Danish Designer Henrik Pedersen has invested a great deal of effort in shaping the chairs to make the lamellas follow the structure of the spine. The result of this work is great comfort.

The CLICK collection consists of dining chairs, sunbeds, rocking chair, lounge chair, position chair and a foot rest.