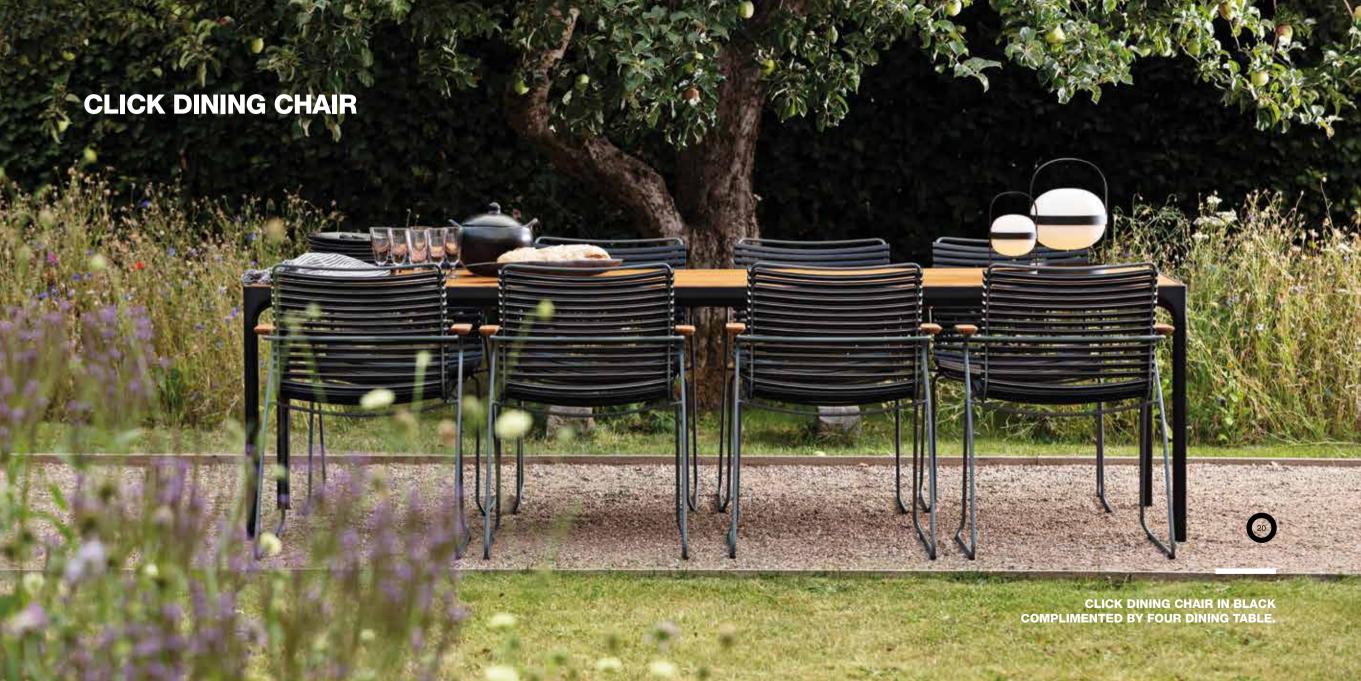

Danish Designer Henrik Pedersen has invested a great deal of effort in shaping the chairs to make the lamellas follow the structure of the spine. The result of this work is great comfort.

The CLICK collection consists of dining chairs, sunbeds, rocking chair, lounge chair, position chair and a foot rest.