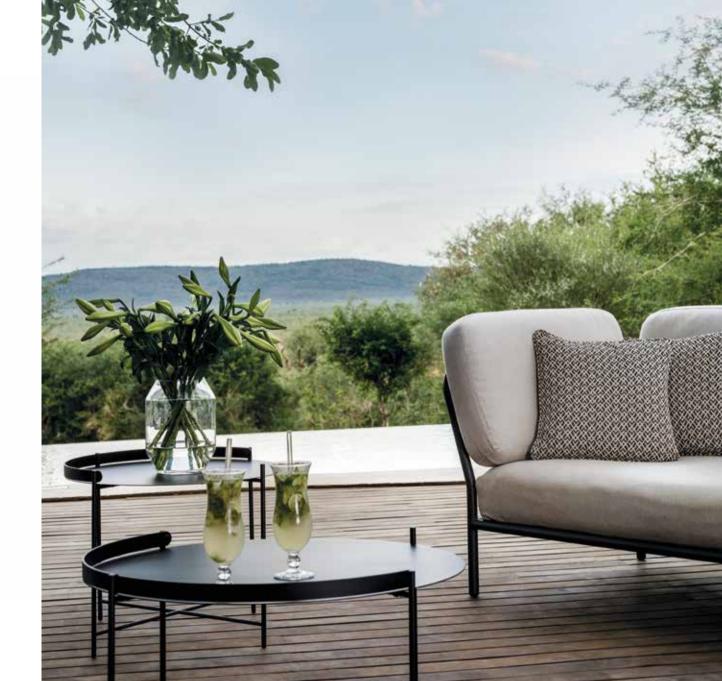

#### COMBINATION OF ONE LEFT AND ONE RIGHT SOFA WITH A BAMBOO COFFEE TABLE IN BETWEEN.

CREATE A LUXURIOUS OUTDOOR LOUNGE AREA.

# ONE LEFT AND ONE RIGHT SOFA COMBINED WITH BAMBOO COFFEE TABLES.