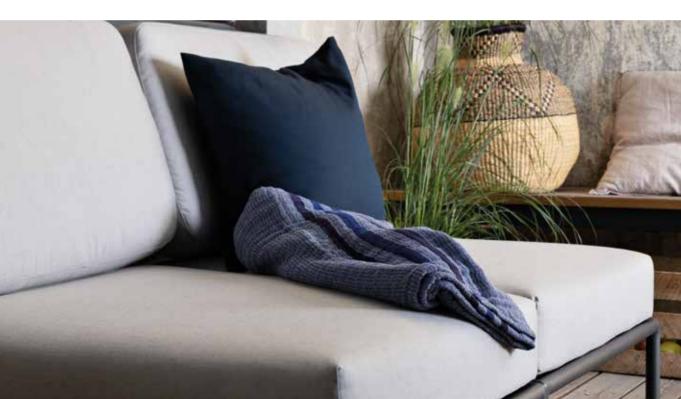

LEVEL LOUNGE MODULES CAN BE COMBINED IN MANY DIFFERENT WAYS.

100

## OUTDOOR LOUNGE MODULAR SYSTEM

LEVEL IS A COLLECTION OF MODULAR OUTDOOR LOUNGE FURNITURE. THE MODULES CAN BE COMBINED IN MANY DIFFERENT WAYS. THE LIGHTWEIGHT ALUMINUM FRAME AND SOFT CUSHIONS CREATES BOTH CONTRAST AND COMFORT AND TEMPT WITH RELAXED LOUNGE ATMOSPHERE.

The LEVEL collection consists of 2 sofa end modules – one left and one right, a lounge chair module and an ottoman, all with powder coated grey aluminum frame and cushions in water resistant fabric. To complement the couches LEVEL also include a coffee table and a side table in beautiful bamboo.