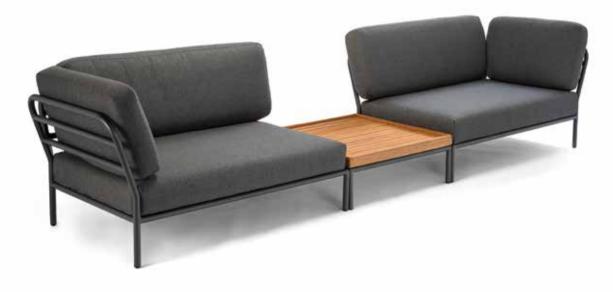

#### COMBINATION OF ONE LEFT AND ONE RIGHT SOFA WITH A BAMBOO COFFEE TABLE IN BETWEEN.

CREATE A LUXURIOUS OUTDOOR LOUNGE AREA.

# ONE LEFT AND ONE RIGHT SOFA COMBINED WITH BAMBOO COFFEE TABLES.