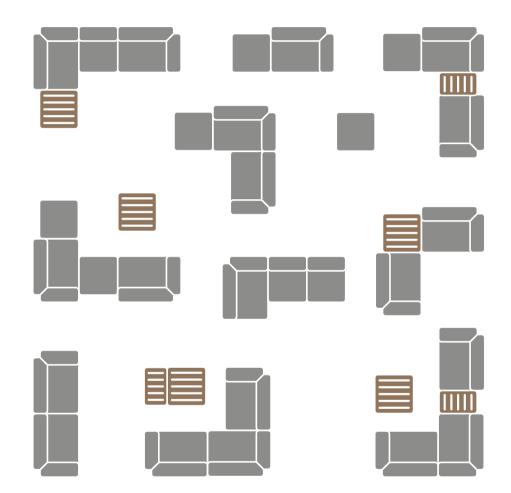

LEVEL LOUNGE MODULES CAN BE COMBINED IN MANY DIFFERENT WAYS.

100

## OUTDOOR LOUNGE MODULAR SYSTEM

LEVEL IS A COLLECTION OF MODULAR OUTDOOR LOUNGE FURNITURE. THE MODULES CAN BE COMBINED IN MANY DIFFERENT WAYS. THE LIGHTWEIGHT ALUMINUM FRAME AND SOFT CUSHIONS CREATES BOTH CONTRAST AND COMFORT AND TEMPT WITH RELAXED LOUNGE ATMOSPHERE.

# LEVEL LOUNGE SETTING

LEVEL IN SUNBRELLA HERITAGE FABRIC. COLOR ASH.

THE LEVEL COLLECTION CONSISTS OF 6 DIFFERENT MODULES WHICH MAKE IT POSSIBLE TO CREATE A VARIETY OF UNIQUE LOUNGE SETTINGS.