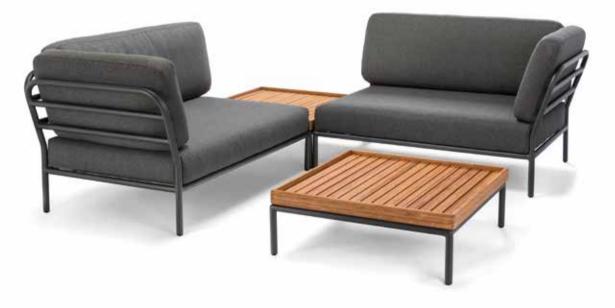

LEVEL LOUNGE MODULES CAN BE COMBINED IN MANY DIFFERENT WAYS.

100

## OUTDOOR LOUNGE MODULAR SYSTEM

LEVEL IS A COLLECTION OF MODULAR OUTDOOR LOUNGE FURNITURE. THE MODULES CAN BE COMBINED IN MANY DIFFERENT WAYS. THE LIGHTWEIGHT ALUMINUM FRAME AND SOFT CUSHIONS CREATES BOTH CONTRAST AND COMFORT AND TEMPT WITH RELAXED LOUNGE ATMOSPHERE.

The LEVEL collection consists of 2 sofa end modules – one left and one right, a lounge chair module and an ottoman, all with powder coated grey aluminum frame and cushions in water resistant fabric. To complement the couches LEVEL also include a coffee table and a side table in beautiful bamboo.