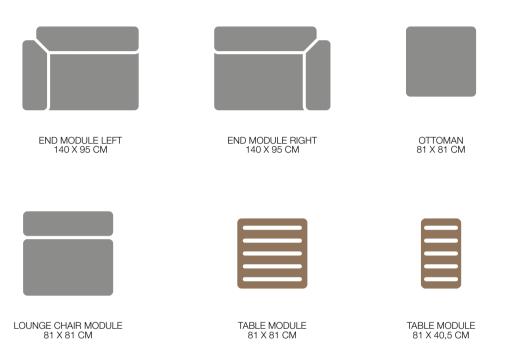

The LEVEL collection consists of 2 sofa end modules – one left and one right, a lounge chair module and an ottoman, all with powder coated grey aluminum frame and cushions in water resistant fabric. To complement the couches LEVEL also include a coffee table and a side table in beautiful bamboo.

# LEVEL LOUNGE SETTING

LEVEL IN SUNBRELLA HERITAGE FABRIC. COLOR ASH.

THE LEVEL COLLECTION CONSISTS OF 6 DIFFERENT MODULES WHICH MAKE IT POSSIBLE TO CREATE A VARIETY OF UNIQUE LOUNGE SETTINGS.