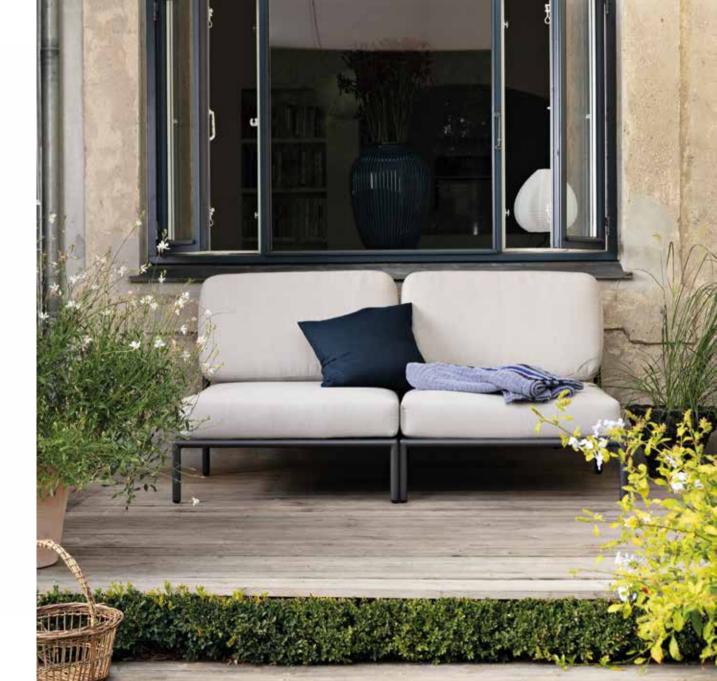

# LEVEL LOUNGE SETTING

LEVEL IN SUNBRELLA HERITAGE FABRIC. COLOR ASH.

THE LEVEL COLLECTION CONSISTS OF 6 DIFFERENT MODULES WHICH MAKE IT POSSIBLE TO CREATE A VARIETY OF UNIQUE LOUNGE SETTINGS.

# LEVEL LOUNGE SETTING

OY SUNNY DAYS AND EONG SUMMER NIGHTS IN GREAT COMFORT.