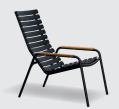

Dark grey 7018

NAMI Dining chair is available in 4 colors – product no. 23814-XXXX **RRP €199** 

NAMI Café table is available in 2 colors – product no. 23850-XXXX **RRP €199** 

**RECLIPS** New lounge chair and footrest – available in the 4 ReCLIPS colors. *Delivery from Spring 2022.* 

ReCLIPS Lounge chair with aluminum armrests Product no. 22306-XXXX-XX **RRP €399** 

ReCLIPS Lounge chair with bamboo armrests Product no. 22306-XXX-03 **RRP €399** 

**ReCLIPS** Footrest

Product no. 22308-XXXX **RRP €189** 