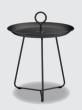

**EYELET** New aluminum top and handle, 2 new colors, new product numbers and new color codes. There is no price change. *Delivery from Spring 2022.* 

EYELET Ø45 Product no. 20901-XXXX

EYELET Ø58 Product no. 20902-XXXX

EYELET Ø70 Product no. 20903-XXXX

AVON Covers for Lounge sofa, Lounge chair and Ottoman. Delivery from Spring 2022.

Cover for AVON Lounge Sofa Product no. 14227 **RRP €85** 

Cover for AVON Lounge Chair Product no. 14225 **RRP €65** 