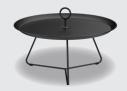

**EYELET** New aluminum top and handle, 2 new colors, new product numbers and new color codes. There is no price change. *Delivery from Spring 2022.* 

EYELET Ø45 Product no. 20901-XXXX

EYELET Ø58 Product no. 20902-XXXX

EYELET Ø70 Product no. 20903-XXXX

AVON Covers for Lounge sofa, Lounge chair and Ottoman. Delivery from Spring 2022.

Cover for AVON Lounge Sofa Product no. 14227 **RRP €85** 

Cover for AVON Lounge Chair Product no. 14225 **RRP €65** 