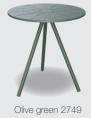

**NAMI** New MyTrash collection consisting of Dining chair and Café table. Plastic parts are made of danish household plastic trash. *Delivery from Spring 2022.* 

Sky blue 1448

Black 2012

Olive green 2749

Dark grey 7018

NAMI Dining chair is available in 4 colors – product no. 23814-XXXX **RRP €199** 

NAMI Café table is available in 2 colors – product no. 23850-XXXX **RRP €199** 

**RECLIPS** New lounge chair and footrest – available in the 4 ReCLIPS colors. *Delivery from Spring 2022.* 