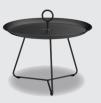

**EYELET** New aluminum top and handle, 2 new colors, new product numbers and new color codes. There is no price change. *Delivery from Spring 2022.* 

EYELET Ø45 Product no. 20901-XXXX

EYELET Ø58 Product no. 20902-XXXX

EYELET Ø70 Product no. 20903-XXXX

AVON Covers for Lounge sofa, Lounge chair and Ottoman. Delivery from Spring 2022.

Cover for AVON Lounge Sofa Product no. 14227 **RRP €85** 

Cover for AVON Lounge Chair Product no. 14225 **RRP €65** 