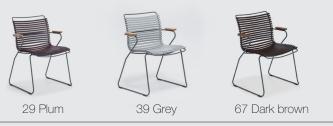

Product no. 22306-XXXX-XX **RRP €399** 



ReCLIPS Lounge chair with bamboo armrests Product no. 22306-XXX-03 **RRP €399** 



**ReCLIPS** Footrest

Product no. 22308-XXXX **RRP €189** 



**EYELET** New aluminum top and handle, 2 new colors, new product numbers and new color codes. There is no price change. *Delivery from Spring 2022.* 



EYELET Ø45 Product no. 20901-XXXX



EYELET Ø58 Product no. 20902-XXXX



EYELET Ø70 Product no. 20903-XXXX



AVON Covers for Lounge sofa, Lounge chair and Ottoman. Delivery from Spring 2022.



Cover for AVON Lounge Sofa Product no. 14227 **RRP €85** 



Cover for AVON Lounge Chair Product no. 14225 **RRP €65** 



Cover for AVON Ottoman Product no. 14228 **RRP €45** 

## HOUE DISCONTINUED PRODUCTS & COLORS // SOLD OUT

## **CLICK** SOLD OUT COLORS



## LEVEL SOLD OUT COLORS





97 Graumel chalk

EDGE SOLD OUT COLOR - all sizes



2912 Oxblood



FLOR SOLD OUT





12332-2424

BEAM SOLD OUT