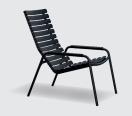

Dark grey 7018

NAMI Dining chair is available in 4 colors – product no. 23814-XXXX **RRP €199** 

NAMI Café table is available in 2 colors – product no. 23850-XXXX **RRP €199** 

**RECLIPS** New lounge chair and footrest – available in the 4 ReCLIPS colors. *Delivery from Spring 2022.* 

ReCLIPS Lounge chair with aluminum armrests Product no. 22306-XXXX-XX **RRP €399** 

ReCLIPS Lounge chair with bamboo armrests Product no. 22306-XXX-03 **RRP €399** 

**ReCLIPS** Footrest

Product no. 22308-XXXX **RRP €189** 