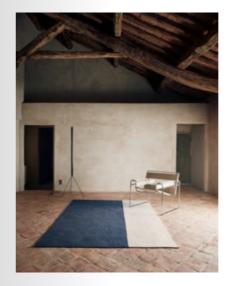

## ARTWORK OVERVIEW

A Nordic expression with an international touch. Playful, though aesthetic. Geometric and asymmetric at the same time. Materials are mixed; structures clash and make wonders.

Despite challenging combinations, the rugs stand out in peaceful balance.

The simple look tributes the pure handicraft. All rugs are made by hand, they are two-sided, tight in texture, and most of them can be made in custom sizes.

Model BOLOGNA Designer BODIL JERICHAU Sizes (in cm) 90/160, 140/200, 170/240, 200/300, 220/220, 250/350 Quality HAND-WOVEN Material WOOL & FLAX Fringes NO