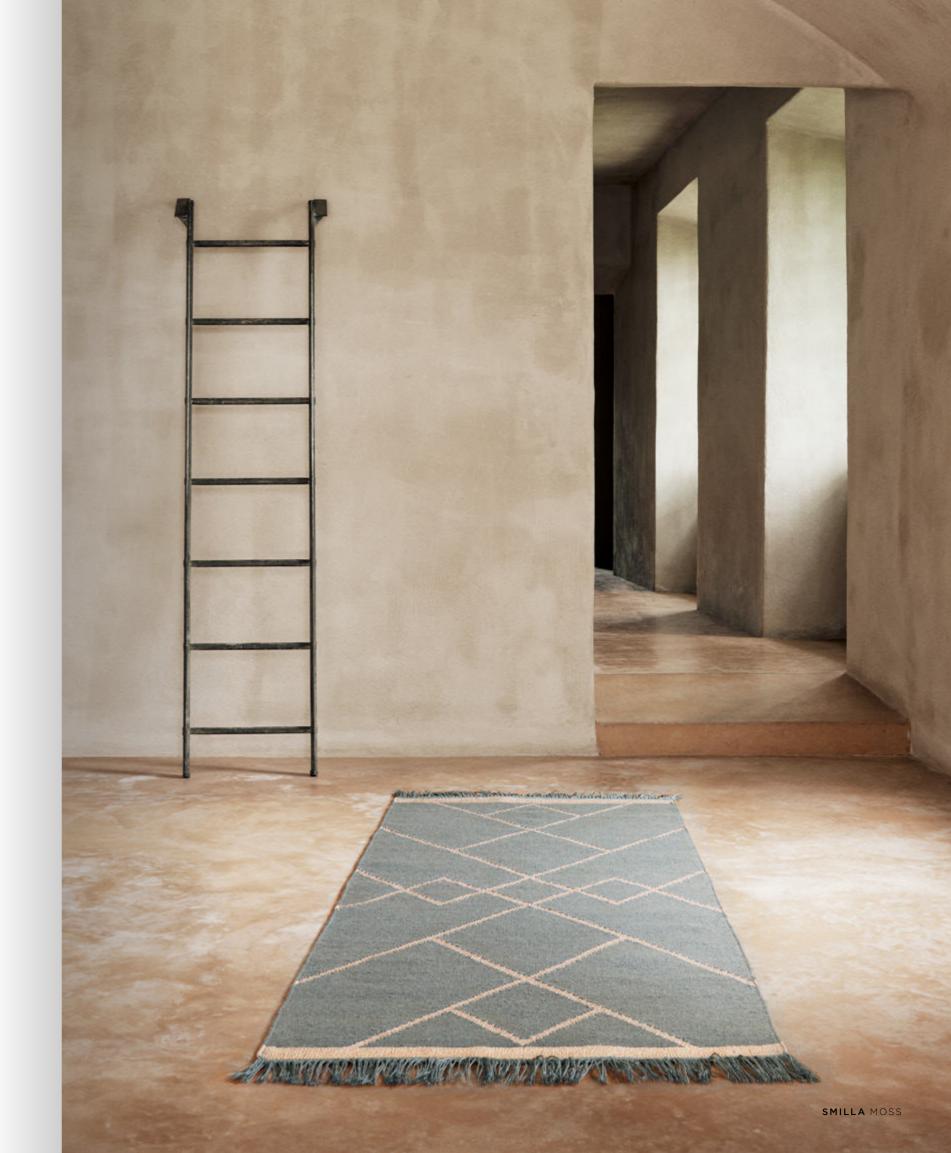

STONE SAND

Artwork · page 40 Artwork · page 41

Model SMILLA Designer HANNE KORTEGAARD Size (in cm) 80/180 Quality HAND-WOVEN Material NZ WOOL & POLYESTER Fringes YES

Model CHESS Designer KIM NAVER Sizes (in cm) 90/160, 140/200, 170/240, 200/300, 250/250, 250/350 Quality HAND-WOVEN Material WOOL & FLAX Fringes NO