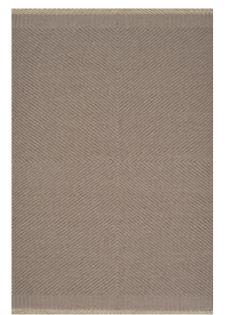

#### Model GENOVA Designer GITTE-ANNETTE KNUDSEN Sizes (in cm) 140/200, 170/240, 200/300, 250/300 Quality HAND-WOVEN Material NZ WOOL & FLAX Fringes NO

Model SIRIUS Designer GITTE-ANNETTE KNUDSEN Sizes (in cm) 140/200, 170/240, 200/300, 250/350 Quality HAND-WOVEN Material NZ WOOL Fringes NO