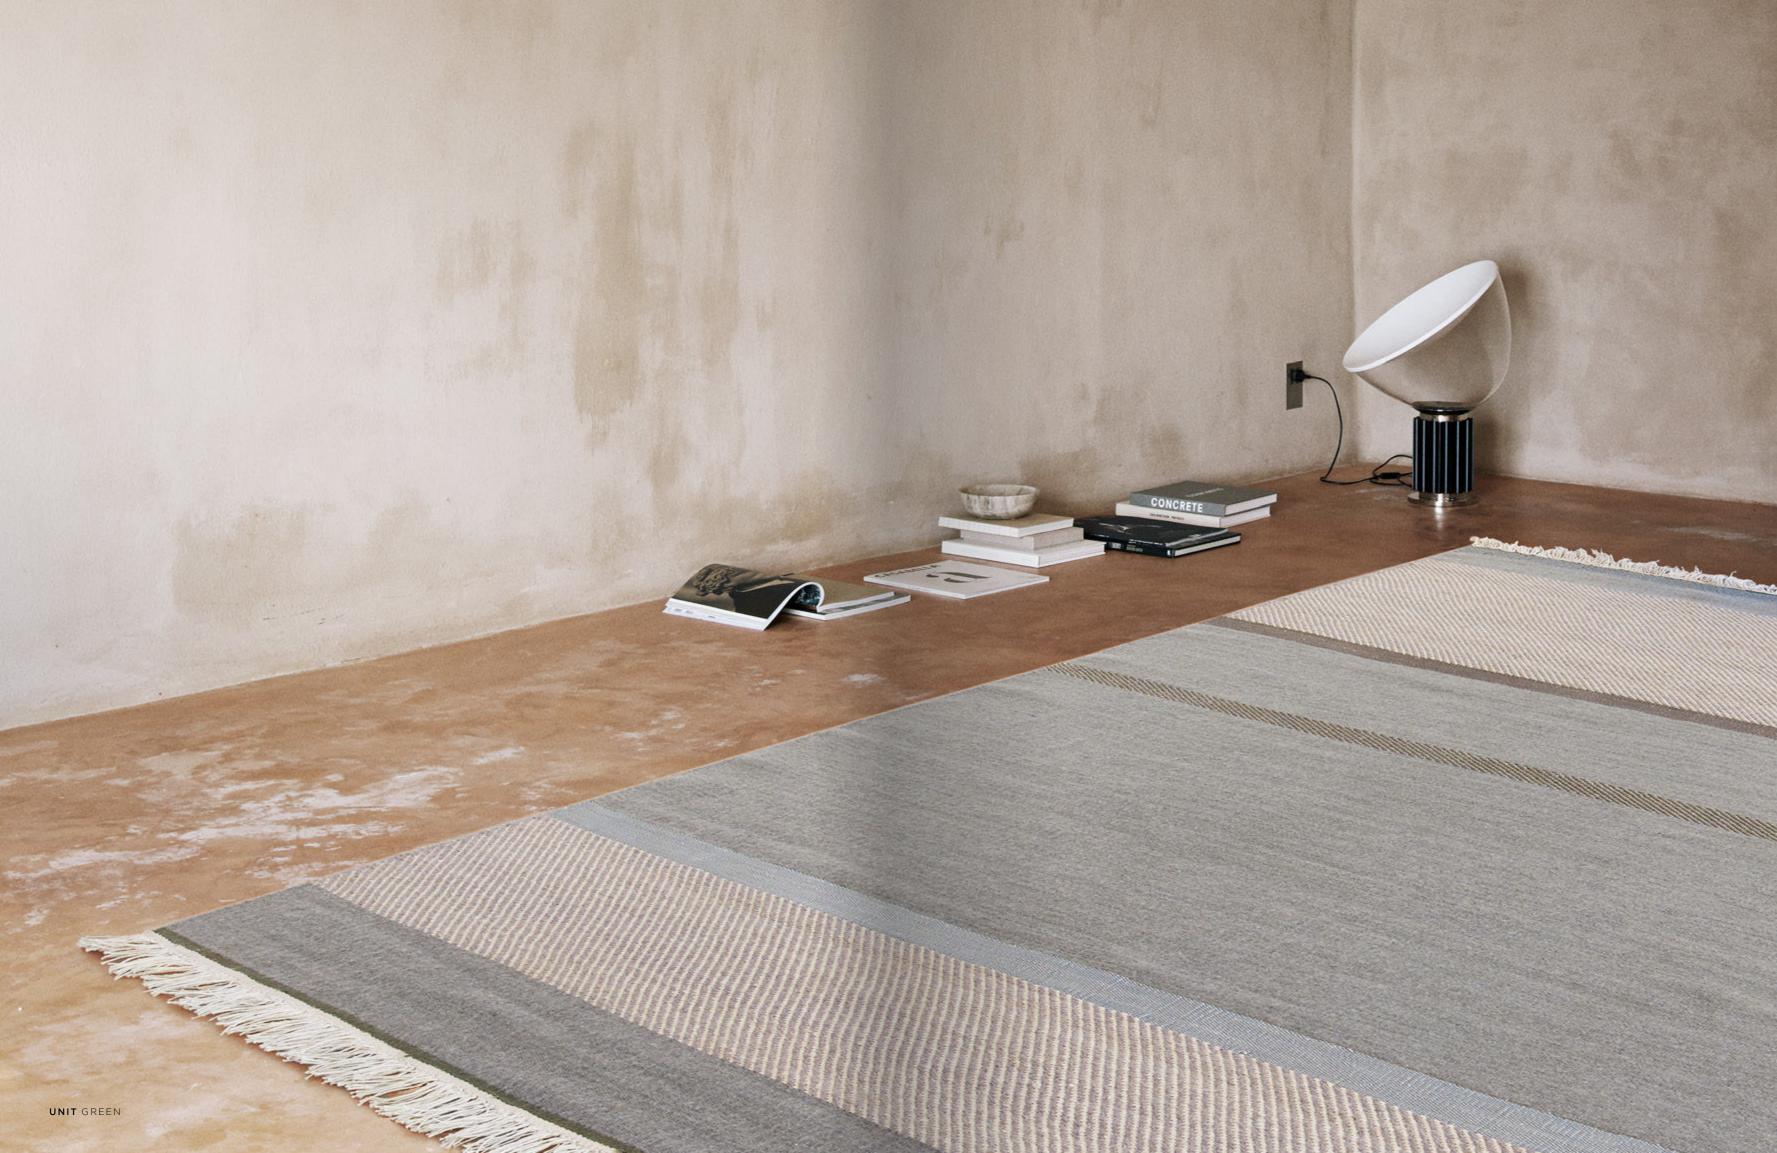

BLACK MOSS OCEAN

Artwork · page 42 Artwork · page 43

Model MEMO
Designer URD MOLL GUNDERMANN
Sizes (in cm) 140/200, 170/240, 200/300
Quality HAND-WOVEN
Material NZ WOOL & POLYESTER Fringes YES

Model UNIT
Designer URD MOLL GUNDERMANN
Sizes (in cm) 80/150, 140/200, 170/240, 200/300, 250/350
Quality HAND-WOVEN
Material WOOL, FLAX & POLYESTER Fringes YES