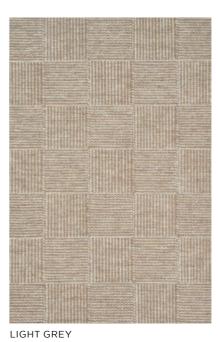

STONE SAND

Artwork · page 40 Artwork · page 41

Model SMILLA Designer HANNE KORTEGAARD Size (in cm) 80/180 Quality HAND-WOVEN Material NZ WOOL & POLYESTER Fringes YES

Model CHESS Designer KIM NAVER Sizes (in cm) 90/160, 140/200, 170/240, 200/300, 250/250, 250/350 Quality HAND-WOVEN Material WOOL & FLAX Fringes NO