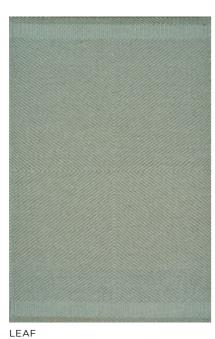

#### Model GENOVA Designer GITTE-ANNETTE KNUDSEN Sizes (in cm) 140/200, 170/240, 200/300, 250/300 Quality HAND-WOVEN Material NZ WOOL & FLAX Fringes NO

Model SIRIUS Designer GITTE-ANNETTE KNUDSEN Sizes (in cm) 140/200, 170/240, 200/300, 250/350 Quality HAND-WOVEN Material NZ WOOL Fringes NO