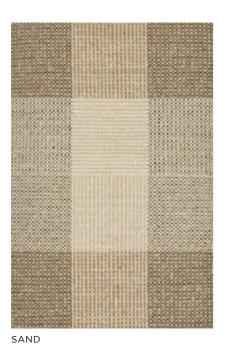

STONE SAND

Artwork · page 40 Artwork · page 41

Model SMILLA Designer HANNE KORTEGAARD Size (in cm) 80/180 Quality HAND-WOVEN Material NZ WOOL & POLYESTER Fringes YES

Model CHESS Designer KIM NAVER Sizes (in cm) 90/160, 140/200, 170/240, 200/300, 250/250, 250/350 Quality HAND-WOVEN Material WOOL & FLAX Fringes NO