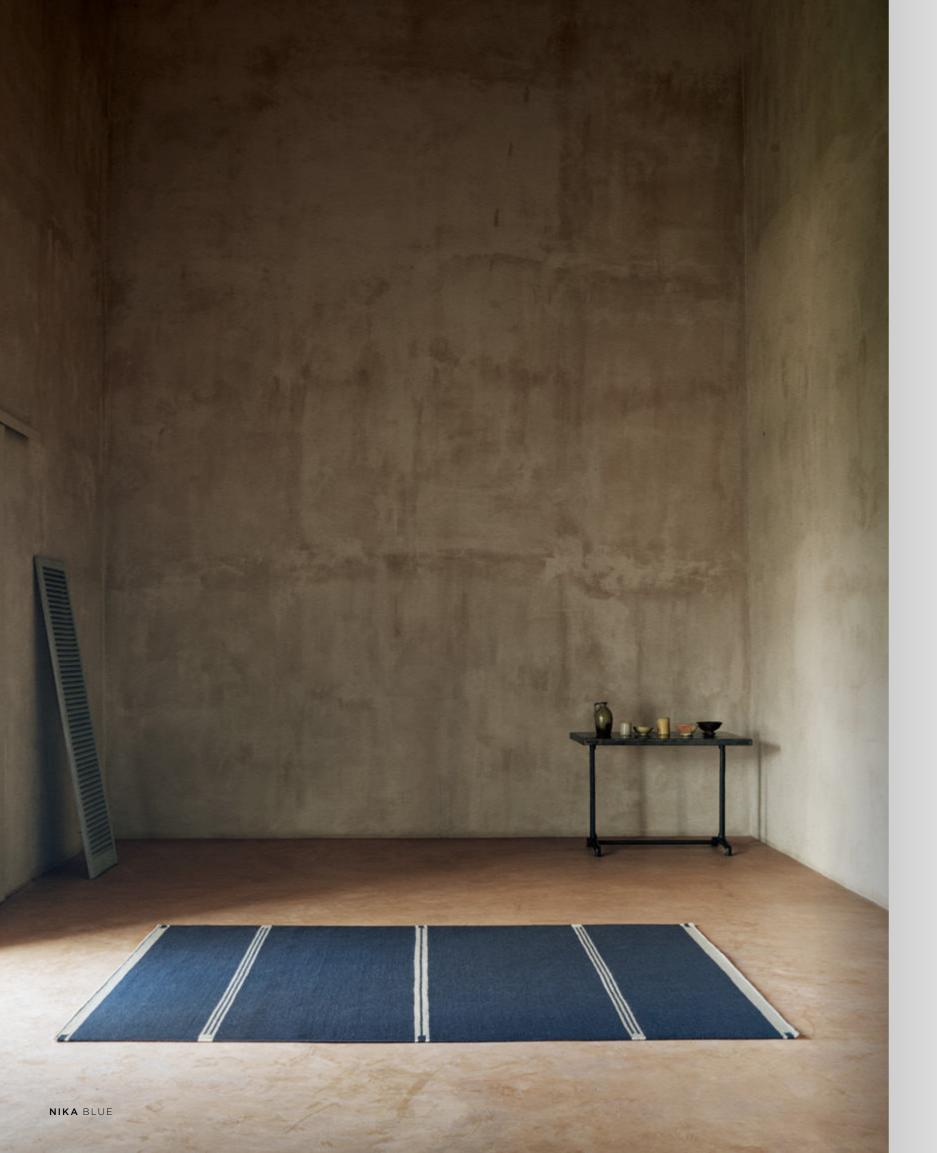

#### Model LUA Designer URD MOLL GUNDERMANN Sizes (in cm) 140/200, 170/240, 200/300 Quality HAND-WOVEN Material NZ WOOL & VISCOSE Fringes YES

Model NIKA Designer URD MOLL GUNDERMANN Sizes (in cm) 80/200, 140/200, 170/240, 200/300 Quality HAND-WOVEN Material NZ WOOL Fringes NO

STONE SAND

Artwork · page 40 Artwork · page 41

Model SMILLA Designer HANNE KORTEGAARD Size (in cm) 80/180 Quality HAND-WOVEN Material NZ WOOL & POLYESTER Fringes YES

Model CHESS Designer KIM NAVER Sizes (in cm) 90/160, 140/200, 170/240, 200/300, 250/250, 250/350 Quality HAND-WOVEN Material WOOL & FLAX Fringes NO