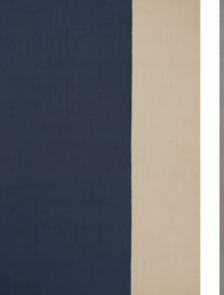

STONE

Model VITALIA

Designer HANNE KORTEGAARD

Sizes (in cm) 140/200, 170/240, 200/300

Quality HAND-WOVEN

Material NZ WOOL & FLAX Fringes YES

Model LUBO

Designer URD MOLL GUNDERMANN

Sizes (in cm) 140/200, 170/240, 200/300

Quality HAND-WOVEN

Material NZ WOOL Fringes NO

WINE

Artwork · page 50 Artwork · page 51

Model VERO Designer HANNE KORTEGAARD Sizes (in cm) 80/250, 140/200, 170/240, 200/300 Quality HAND-WOVEN Material NZ WOOL & POLYESTER Fringes YES