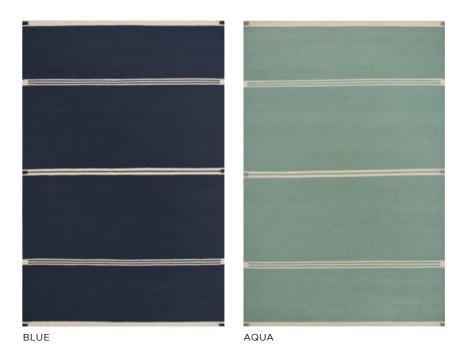

Model LINCA Designer KIM NAVER Sizes (in cm) 140/200, 170/240, 200/300 Quality HAND-WOVEN Material NZ WOOL Fringes NO

SAND

DARK BLUE

PETROL

Artwork · page 52 Artwork  $\cdot$  page 53