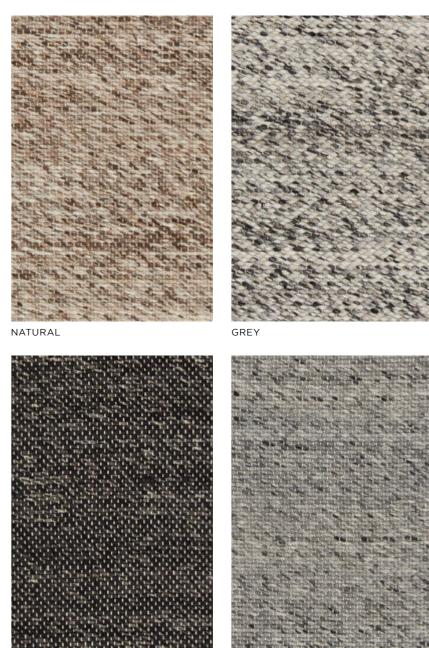

ROSE

ORANGE

Artwork · page 46 Artwork · page 47

Model MATTIA

Designer HANNE KORTEGAARD

Sizes (in cm) 140/200, 170/240, 200/300, 250/250, 250/350, 300/400\*

Quality HAND-WOVEN

Material NZ WOOL & POLYESTER Fringes YES

\* THIS SIZE IS ONLY AVAILABLE IN WHITE

WHITE

DARK BLUE

Model SHARED
Designer HANNE KORTEGAARD
Sizes (in cm) 140/200, 170/240, 200/300
Quality HAND-WOVEN
Material NZ WOOL Fringes NO

SAND YELLOW

Artwork · page 48