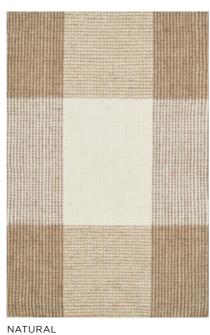

STONE

Model VITALIA

Designer HANNE KORTEGAARD

Sizes (in cm) 140/200, 170/240, 200/300

Quality HAND-WOVEN

Material NZ WOOL & FLAX Fringes YES

Model LUBO

Designer URD MOLL GUNDERMANN

Sizes (in cm) 140/200, 170/240, 200/300

Quality HAND-WOVEN

Material NZ WOOL Fringes NO

WINE

Artwork · page 50 Artwork · page 51

Model VERO Designer HANNE KORTEGAARD Sizes (in cm) 80/250, 140/200, 170/240, 200/300 Quality HAND-WOVEN Material NZ WOOL & POLYESTER Fringes YES