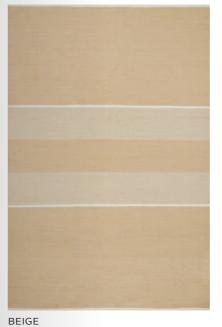

The simple look tributes the pure handicraft. All rugs are made by hand, they are two-sided, tight in texture, and most of them can be made in custom sizes.

Model BOLOGNA Designer BODIL JERICHAU Sizes (in cm) 90/160, 140/200, 170/240, 200/300, 220/220, 250/350 Quality HAND-WOVEN Material WOOL & FLAX Fringes NO