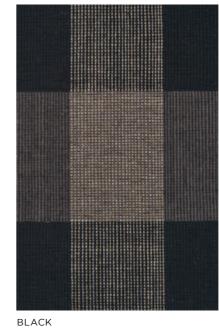

STONE SAND

Artwork · page 40 Artwork · page 41

Model SMILLA Designer HANNE KORTEGAARD Size (in cm) 80/180 Quality HAND-WOVEN Material NZ WOOL & POLYESTER Fringes YES

Model CHESS Designer KIM NAVER Sizes (in cm) 90/160, 140/200, 170/240, 200/300, 250/250, 250/350 Quality HAND-WOVEN Material WOOL & FLAX Fringes NO

BLACK MOSS OCEAN

Artwork · page 42 Artwork · page 43

Model MEMO
Designer URD MOLL GUNDERMANN
Sizes (in cm) 140/200, 170/240, 200/300
Quality HAND-WOVEN
Material NZ WOOL & POLYESTER Fringes YES

Model UNIT
Designer URD MOLL GUNDERMANN
Sizes (in cm) 80/150, 140/200, 170/240, 200/300, 250/350
Quality HAND-WOVEN
Material WOOL, FLAX & POLYESTER Fringes YES