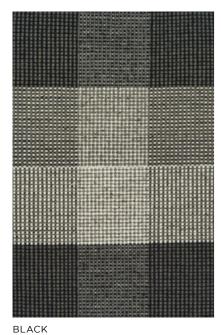

BLACK MOSS OCEAN

Artwork · page 42 Artwork · page 43

Model MEMO
Designer URD MOLL GUNDERMANN
Sizes (in cm) 140/200, 170/240, 200/300
Quality HAND-WOVEN
Material NZ WOOL & POLYESTER Fringes YES

Model UNIT
Designer URD MOLL GUNDERMANN
Sizes (in cm) 80/150, 140/200, 170/240, 200/300, 250/350
Quality HAND-WOVEN
Material WOOL, FLAX & POLYESTER Fringes YES