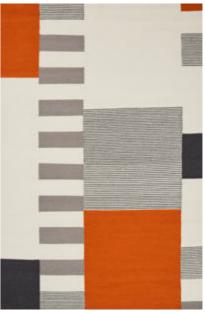

ROSE

ORANGE

Artwork · page 46 Artwork · page 47

Model MATTIA

Designer HANNE KORTEGAARD

Sizes (in cm) 140/200, 170/240, 200/300, 250/250, 250/350, 300/400\*

Quality HAND-WOVEN

Material NZ WOOL & POLYESTER Fringes YES