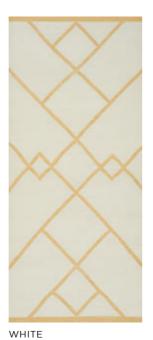

Artwork · page 45

Model LAGOS Designer PERNILLE MØLLER FOLCARELLI Sizes (in cm) 140/200, 170/240, 200/300 Quality HAND-WOVEN Material WOOL & FLAX Fringes NO

Model GRAPHIC Designer PIA SCHARBAU Sizes (in cm) 140/200, 170/240, 200/300 Quality HAND-WOVEN Material NZ WOOL Fringes NO