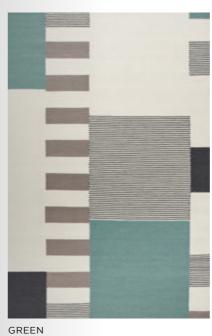

The simple look tributes the pure handicraft. All rugs are made by hand, they are two-sided, tight in texture, and most of them can be made in custom sizes.

Model BOLOGNA Designer BODIL JERICHAU Sizes (in cm) 90/160, 140/200, 170/240, 200/300, 220/220, 250/350 Quality HAND-WOVEN Material WOOL & FLAX Fringes NO