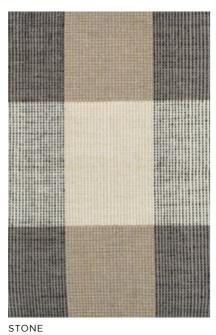

STONE

Model VITALIA

Designer HANNE KORTEGAARD

Sizes (in cm) 140/200, 170/240, 200/300

Quality HAND-WOVEN

Material NZ WOOL & FLAX Fringes YES

Model LUBO

Designer URD MOLL GUNDERMANN

STONE

PETROL

Artwork · page 54 Artwork · page 55