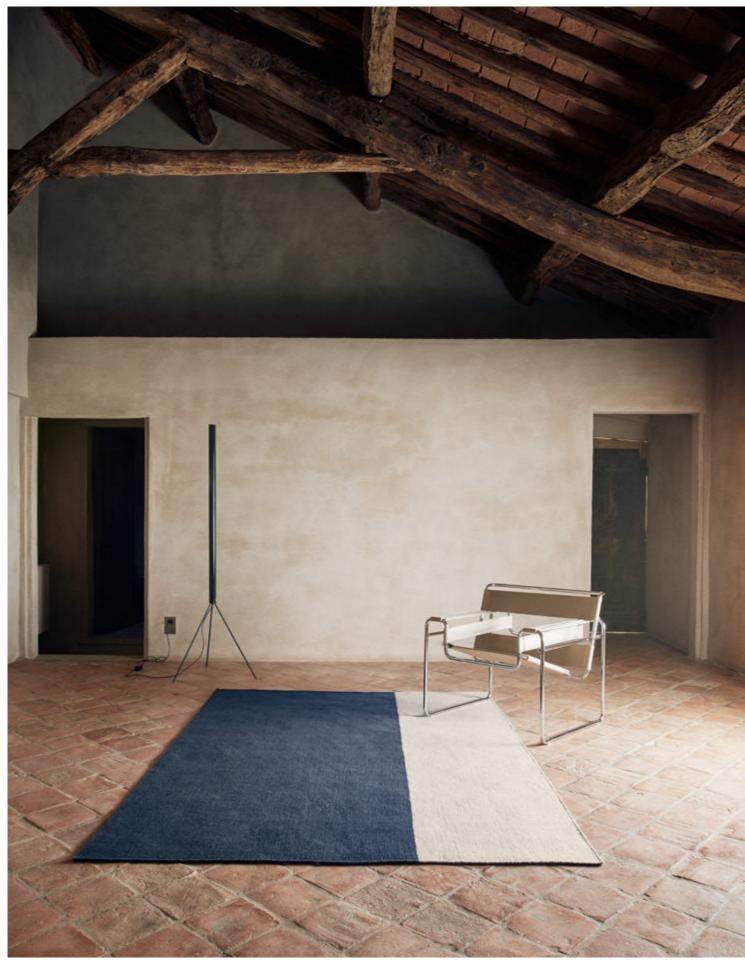

## ARTWORK OVERVIEW

A Nordic expression with an international touch. Playful, though aesthetic. Geometric and asymmetric at the same time. Materials are mixed; structures clash and make wonders.

Despite challenging combinations, the rugs stand out in peaceful balance.

The simple look tributes the pure handicraft. All rugs are made by hand, they are two-sided, tight in texture, and most of them can be made in custom sizes.

Model BOLOGNA Designer BODIL JERICHAU Sizes (in cm) 90/160, 140/200, 170/240, 200/300, 220/220, 250/350 Quality HAND-WOVEN Material WOOL & FLAX Fringes NO