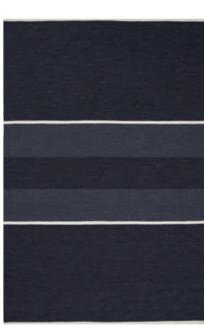

The simple look tributes the pure handicraft. All rugs are made by hand, they are two-sided, tight in texture, and most of them can be made in custom sizes.

Model BOLOGNA Designer BODIL JERICHAU Sizes (in cm) 90/160, 140/200, 170/240, 200/300, 220/220, 250/350 Quality HAND-WOVEN Material WOOL & FLAX Fringes NO