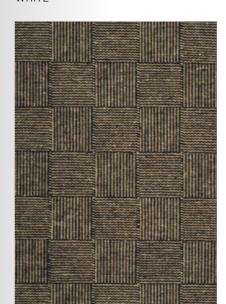

STONE SAND

Artwork · page 40 Artwork · page 41

Model SMILLA Designer HANNE KORTEGAARD Size (in cm) 80/180 Quality HAND-WOVEN Material NZ WOOL & POLYESTER Fringes YES

Model CHESS Designer KIM NAVER Sizes (in cm) 90/160, 140/200, 170/240, 200/300, 250/250, 250/350 Quality HAND-WOVEN Material WOOL & FLAX Fringes NO