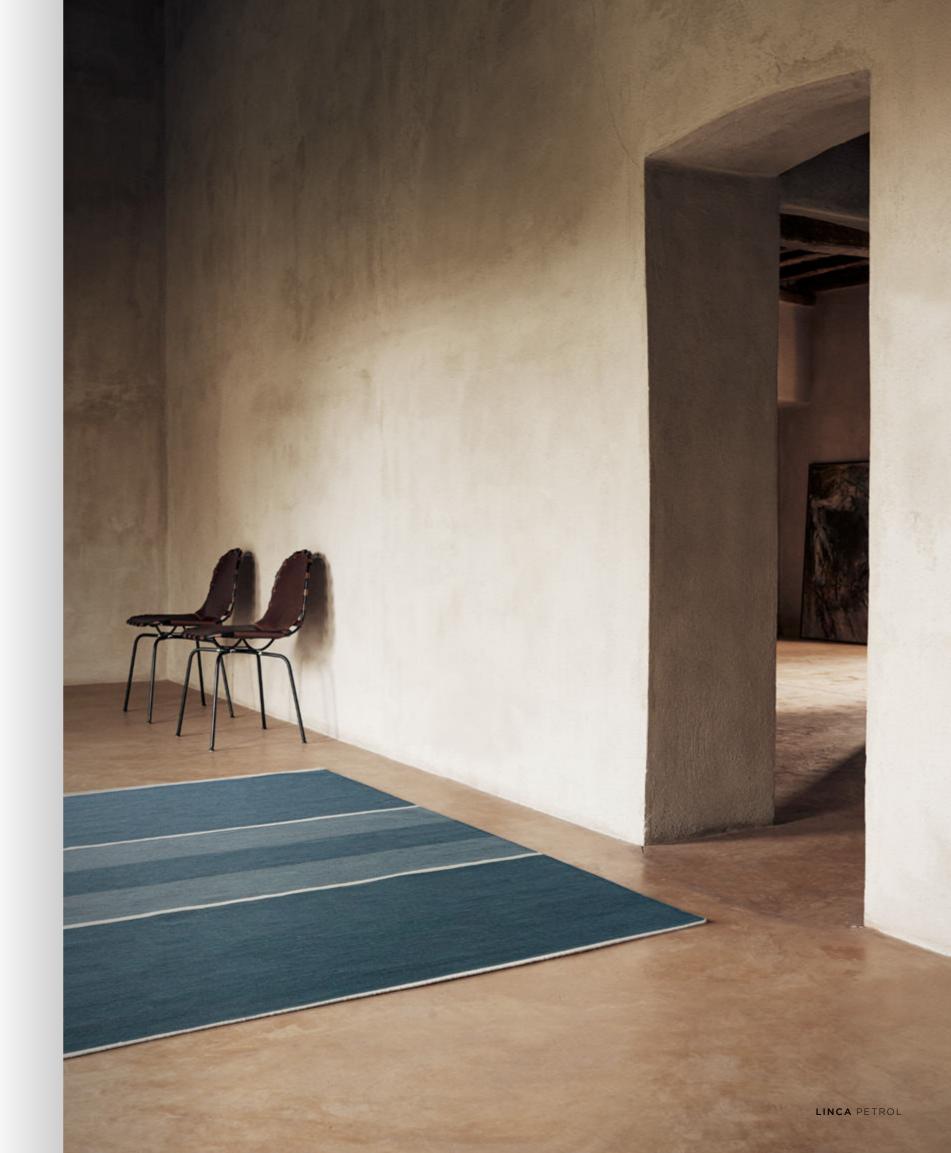

Model LINCA Designer KIM NAVER Sizes (in cm) 140/200, 170/240, 200/300 Quality HAND-WOVEN Material NZ WOOL Fringes NO

SAND

DARK BLUE

PETROL

Artwork · page 52 Artwork  $\cdot$  page 53