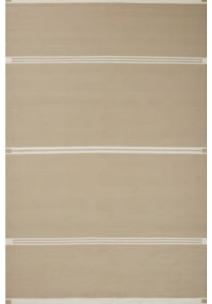

The simple look tributes the pure handicraft. All rugs are made by hand, they are two-sided, tight in texture, and most of them can be made in custom sizes.

Model BOLOGNA Designer BODIL JERICHAU Sizes (in cm) 90/160, 140/200, 170/240, 200/300, 220/220, 250/350 Quality HAND-WOVEN Material WOOL & FLAX Fringes NO