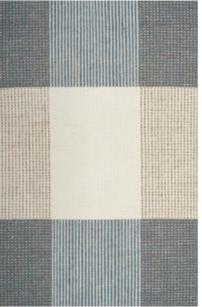

STONE SAND

Artwork · page 40 Artwork · page 41

Model SMILLA Designer HANNE KORTEGAARD Size (in cm) 80/180 Quality HAND-WOVEN Material NZ WOOL & POLYESTER Fringes YES

Model CHESS Designer KIM NAVER Sizes (in cm) 90/160, 140/200, 170/240, 200/300, 250/250, 250/350 Quality HAND-WOVEN Material WOOL & FLAX Fringes NO

BLACK MOSS OCEAN

Artwork · page 42 Artwork · page 43

Model MEMO
Designer URD MOLL GUNDERMANN
Sizes (in cm) 140/200, 170/240, 200/300
Quality HAND-WOVEN
Material NZ WOOL & POLYESTER Fringes YES

Model UNIT
Designer URD MOLL GUNDERMANN
Sizes (in cm) 80/150, 140/200, 170/240, 200/300, 250/350
Quality HAND-WOVEN
Material WOOL, FLAX & POLYESTER Fringes YES