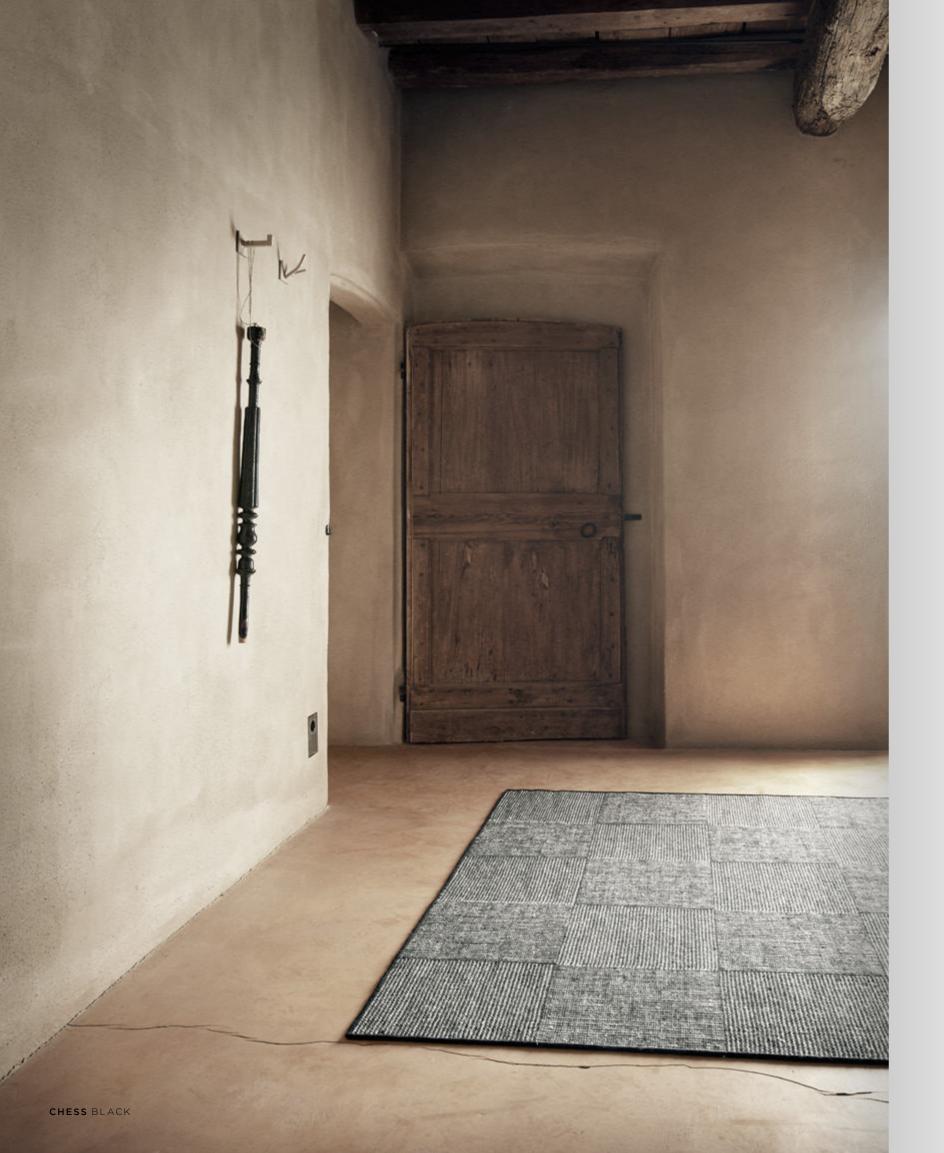

STONE SAND

Artwork · page 40 Artwork · page 41

Model SMILLA Designer HANNE KORTEGAARD Size (in cm) 80/180 Quality HAND-WOVEN Material NZ WOOL & POLYESTER Fringes YES

Model CHESS Designer KIM NAVER Sizes (in cm) 90/160, 140/200, 170/240, 200/300, 250/250, 250/350 Quality HAND-WOVEN Material WOOL & FLAX Fringes NO

BLACK MOSS OCEAN

Artwork · page 42 Artwork · page 43

Model MEMO
Designer URD MOLL GUNDERMANN
Sizes (in cm) 140/200, 170/240, 200/300
Quality HAND-WOVEN
Material NZ WOOL & POLYESTER Fringes YES

Model UNIT
Designer URD MOLL GUNDERMANN
Sizes (in cm) 80/150, 140/200, 170/240, 200/300, 250/350
Quality HAND-WOVEN
Material WOOL, FLAX & POLYESTER Fringes YES