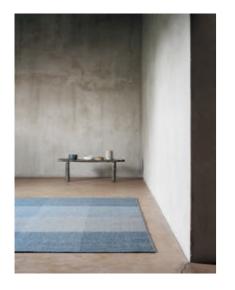

#### Model GENOVA Designer GITTE-ANNETTE KNUDSEN Sizes (in cm) 140/200, 170/240, 200/300, 250/300 Quality HAND-WOVEN Material NZ WOOL & FLAX Fringes NO

Model SIRIUS Designer GITTE-ANNETTE KNUDSEN Sizes (in cm) 140/200, 170/240, 200/300, 250/350 Quality HAND-WOVEN Material NZ WOOL Fringes NO