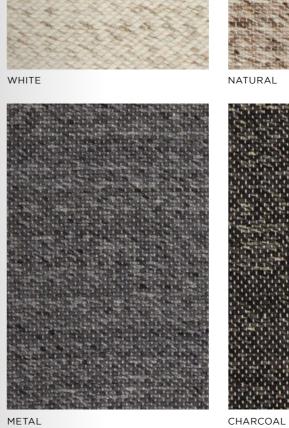

ROSE

ORANGE

Artwork · page 46 Artwork · page 47

Model MATTIA

Designer HANNE KORTEGAARD

Sizes (in cm) 140/200, 170/240, 200/300, 250/250, 250/350, 300/400\*

Quality HAND-WOVEN

Material NZ WOOL & POLYESTER Fringes YES

\* THIS SIZE IS ONLY AVAILABLE IN WHITE

WHITE

DARK BLUE

Model SHARED
Designer HANNE KORTEGAARD
Sizes (in cm) 140/200, 170/240, 200/300
Quality HAND-WOVEN
Material NZ WOOL Fringes NO

SAND YELLOW

Artwork · page 48