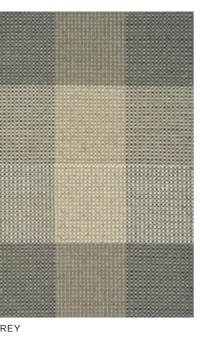

SIRIUS GREY

Artwork · page 34 Artwork · page 35

#### Model GENOVA Designer GITTE-ANNETTE KNUDSEN Sizes (in cm) 140/200, 170/240, 200/300, 250/300 Quality HAND-WOVEN Material NZ WOOL & FLAX Fringes NO

Model SIRIUS Designer GITTE-ANNETTE KNUDSEN Sizes (in cm) 140/200, 170/240, 200/300, 250/350 Quality HAND-WOVEN Material NZ WOOL Fringes NO