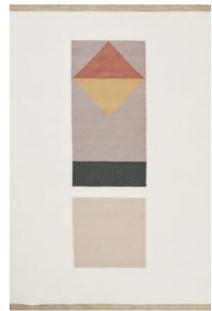

#### Model GENOVA Designer GITTE-ANNETTE KNUDSEN Sizes (in cm) 140/200, 170/240, 200/300, 250/300 Quality HAND-WOVEN Material NZ WOOL & FLAX Fringes NO

Model SIRIUS Designer GITTE-ANNETTE KNUDSEN Sizes (in cm) 140/200, 170/240, 200/300, 250/350 Quality HAND-WOVEN Material NZ WOOL Fringes NO