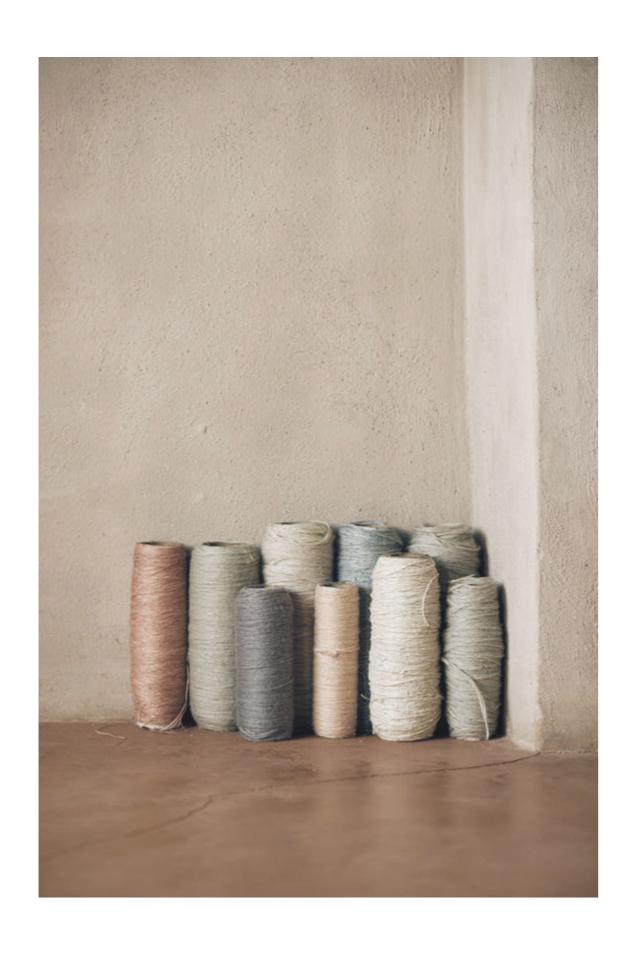

## ARTWORK OVERVIEW

A Nordic expression with an international touch. Playful, though aesthetic. Geometric and asymmetric at the same time. Materials are mixed; structures clash and make wonders.

Despite challenging combinations, the rugs stand out in peaceful balance.

The simple look tributes the pure handicraft. All rugs are made by hand, they are two-sided, tight in texture, and most of them can be made in custom sizes.

Model BOLOGNA Designer BODIL JERICHAU Sizes (in cm) 90/160, 140/200, 170/240, 200/300, 220/220, 250/350 Quality HAND-WOVEN Material WOOL & FLAX Fringes NO