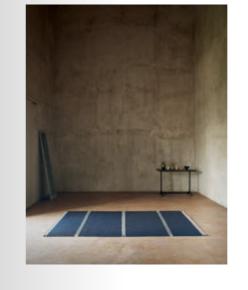

Model LINCA Designer KIM NAVER Sizes (in cm) 140/200, 170/240, 200/300 Quality HAND-WOVEN Material NZ WOOL Fringes NO

SAND

DARK BLUE

PETROL

Artwork · page 52 Artwork  $\cdot$  page 53