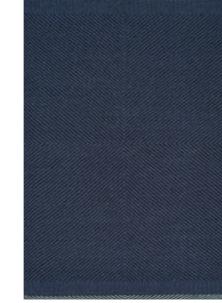

The simple look tributes the pure handicraft. All rugs are made by hand, they are two-sided, tight in texture, and most of them can be made in custom sizes.

Model BOLOGNA Designer BODIL JERICHAU Sizes (in cm) 90/160, 140/200, 170/240, 200/300, 220/220, 250/350 Quality HAND-WOVEN Material WOOL & FLAX Fringes NO