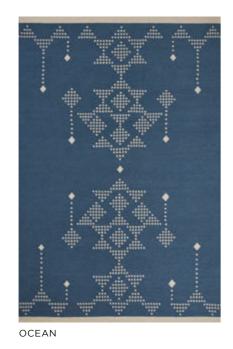

tures clash and make wonders.

Despite challenging combinations, the rugs stand out in peaceful balance.

The simple look tributes the pure handicraft. All rugs are made by hand, they are two-sided, tight in texture, and most of them can be made in custom sizes.





Model BOLOGNA Designer BODIL JERICHAU Sizes (in cm) 90/160, 140/200, 170/240, 200/300, 220/220, 250/350 Quality HAND-WOVEN Material WOOL & FLAX Fringes NO









WHITE/BLACK







OCEAN



POWDER



LIME

Artwork · page 38 Artwork · page 39





#### Model LUA Designer URD MOLL GUNDERMANN Sizes (in cm) 140/200, 170/240, 200/300 Quality HAND-WOVEN Material NZ WOOL & VISCOSE Fringes YES





Model NIKA Designer URD MOLL GUNDERMANN Sizes (in cm) 80/200, 140/200, 170/240, 200/300 Quality HAND-WOVEN Material NZ WOOL Fringes NO











STONE SAND

Artwork · page 40 Artwork · page 41





Model SMILLA Designer HANNE KORTEGAARD Size (in cm) 80/180 Quality HAND-WOVEN Material NZ WOOL & POLYESTER Fringes YES





Model CHESS Designer KIM NAVER Sizes (in cm) 90/160, 140/200, 170/240, 200/300, 250/250, 250/350 Quality HAND-WOVEN Material WOOL & FLAX Fringes NO





















BLACK MOSS OCEAN

Artwork · page 42 Artwork · page 43





Model MEMO
Designer URD MOLL GUNDERMANN
Sizes (in cm) 140/200, 170/240, 200/300
Quality HAND-WOVEN
Material NZ WOOL & POLYESTER Fringes YES





Model UNIT
Designer URD MOLL GUNDERMANN
Sizes (in cm) 80/150, 140/200, 170/240, 200/300, 250/350
Quality HAND-WOVEN
Material WOOL, FLAX & POLYESTER Fringes YES















Artwork · page 45





Model LAGOS Designer PERNILLE MØLLER FOLCA