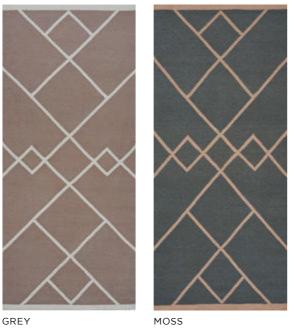

Artwork · page 45

Model LAGOS Designer PERNILLE MØLLER FOLCARELLI Sizes (in cm) 140/200, 170/240, 200/300 Quality HAND-WOVEN Material WOOL & FLAX Fringes NO

Model GRAPHIC Designer PIA SCHARBAU Sizes (in cm) 140/200, 170/240, 200/300 Quality HAND-WOVEN Material NZ WOOL Fringes NO