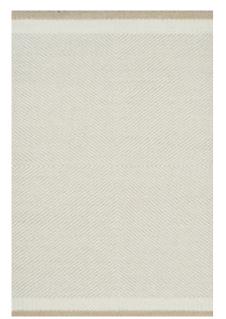

The simple look tributes the pure handicraft. All rugs are made by hand, they are two-sided, tight in texture, and most of them can be made in custom sizes.

Model BOLOGNA Designer BODIL JERICHAU Sizes (in cm) 90/160, 140/200, 170/240, 200/300, 220/220, 250/350 Quality HAND-WOVEN Material WOOL & FLAX Fringes NO