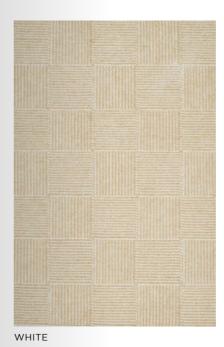

STONE SAND

Artwork · page 40 Artwork · page 41

Model SMILLA Designer HANNE KORTEGAARD Size (in cm) 80/180 Quality HAND-WOVEN Material NZ WOOL & POLYESTER Fringes YES

Model CHESS Designer KIM NAVER Sizes (in cm) 90/160, 140/200, 170/240, 200/300, 250/250, 250/350 Quality HAND-WOVEN Material WOOL & FLAX Fringes NO