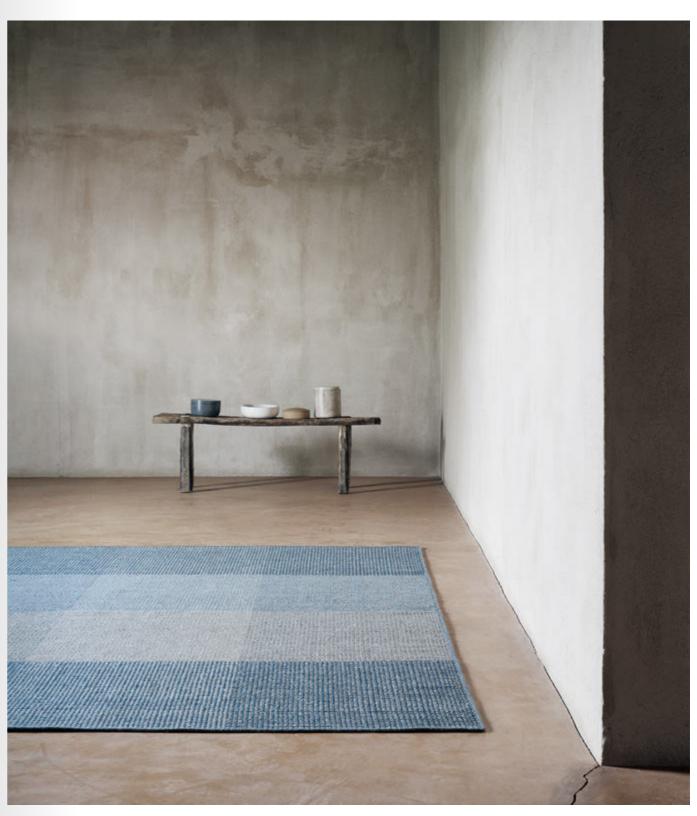

The simple look tributes the pure handicraft. All rugs are made by hand, they are two-sided, tight in texture, and most of them can be made in custom sizes.

Model BOLOGNA Designer BODIL JERICHAU Sizes (in cm) 90/160, 140/200, 170/240, 200/300, 220/220, 250/350 Quality HAND-WOVEN Material WOOL & FLAX Fringes NO