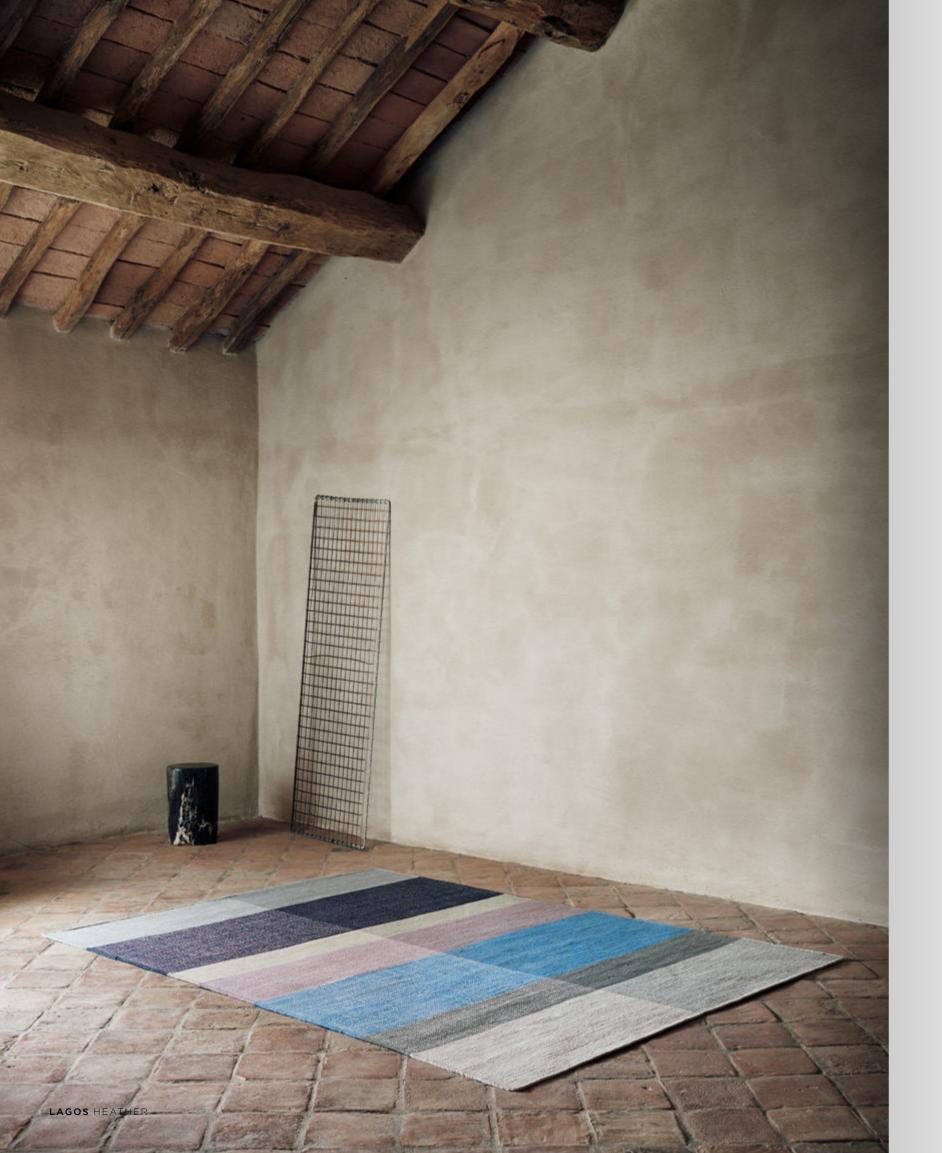

Artwork · page 45

Model LAGOS Designer PERNILLE MØLLER FOLCARELLI Sizes (in cm) 140/200, 170/240, 200/300 Quality HAND-WOVEN Material WOOL & FLAX Fringes NO

Model GRAPHIC Designer PIA SCHARBAU Sizes (in cm) 140/200, 170/240, 200/300 Quality HAND-WOVEN Material NZ WOOL Fringes NO