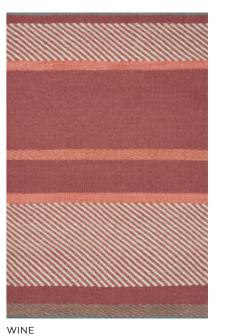

Sizes (in cm) 140/200, 170/240, 200/300

Quality HAND-WOVEN

Material NZ WOOL Fringes NO

WINE

Artwork · page 50 Artwork · page 51

Model VERO Designer HANNE KORTEGAARD Sizes (in cm) 80/250, 140/200, 170/240, 200/300 Quality HAND-WOVEN Material NZ WOOL & POLYESTER Fringes YES