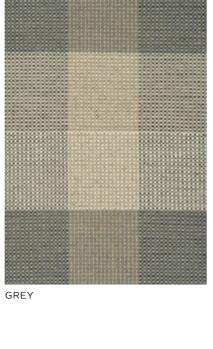

SIRIUS GREY

Artwork · page 34 Artwork · page 35

#### Model GENOVA Designer GITTE-ANNETTE KNUDSEN Sizes (in cm) 140/200, 170/240, 200/300, 250/300 Quality HAND-WOVEN Material NZ WOOL & FLAX Fringes NO

Model SIRIUS Designer GITTE-ANNETTE KNUDSEN Sizes (in cm) 140/200, 170/240, 200/300, 250/350 Quality HAND-WOVEN Material NZ WOOL Fringes NO