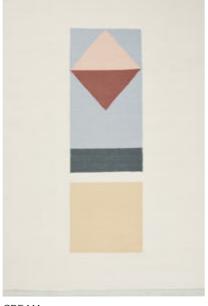

ROSE

ORANGE

Artwork · page 46 Artwork · page 47

Model MATTIA

Designer HANNE KORTEGAARD

Sizes (in cm) 140/200, 170/240, 200/300, 250/250, 250/350, 300/400\*

Quality HAND-WOVEN

Material NZ WOOL & POLYESTER Fringes YES