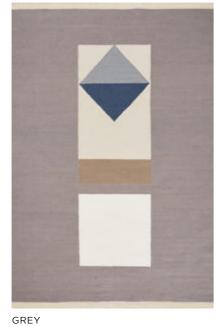

ROSE

ORANGE

Artwork · page 46 Artwork · page 47

Model MATTIA

Designer HANNE KORTEGAARD

Sizes (in cm) 140/200, 170/240, 200/300, 250/250, 250/350, 300/400\*

Quality HAND-WOVEN

Material NZ WOOL & POLYESTER Fringes YES