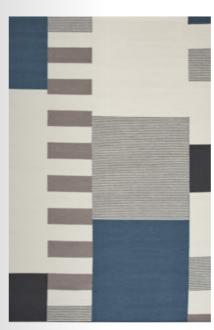

Artwork · page 45

Model LAGOS Designer PERNILLE MØLLER FOLCARELLI Sizes (in cm) 140/200, 170/240, 200/300 Quality HAND-WOVEN Material WOOL & FLAX Fringes NO

Model GRAPHIC Designer PIA SCHARBAU Sizes (in cm) 140/200, 170/240, 200/300 Quality HAND-WOVEN Material NZ WOOL Fringes NO