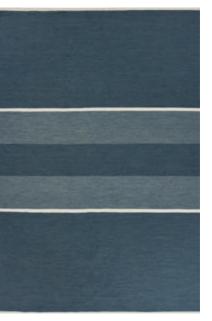

#### Model GENOVA Designer GITTE-ANNETTE KNUDSEN Sizes (in cm) 140/200, 170/240, 200/300, 250/300 Quality HAND-WOVEN Material NZ WOOL & FLAX Fringes NO

Model SIRIUS Designer GITTE-ANNETTE KNUDSEN Sizes (in cm) 140/200, 170/240, 200/300, 250/350 Quality HAND-WOVEN Material NZ WOOL Fringes NO