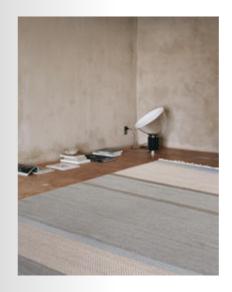

Sizes (in cm) 140/200, 170/240, 200/300

Quality HAND-WOVEN

Material NZ WOOL Fringes NO

WINE

Artwork · page 50 Artwork · page 51

Model VERO Designer HANNE KORTEGAARD Sizes (in cm) 80/250, 140/200, 170/240, 200/300 Quality HAND-WOVEN Material NZ WOOL & POLYESTER Fringes YES