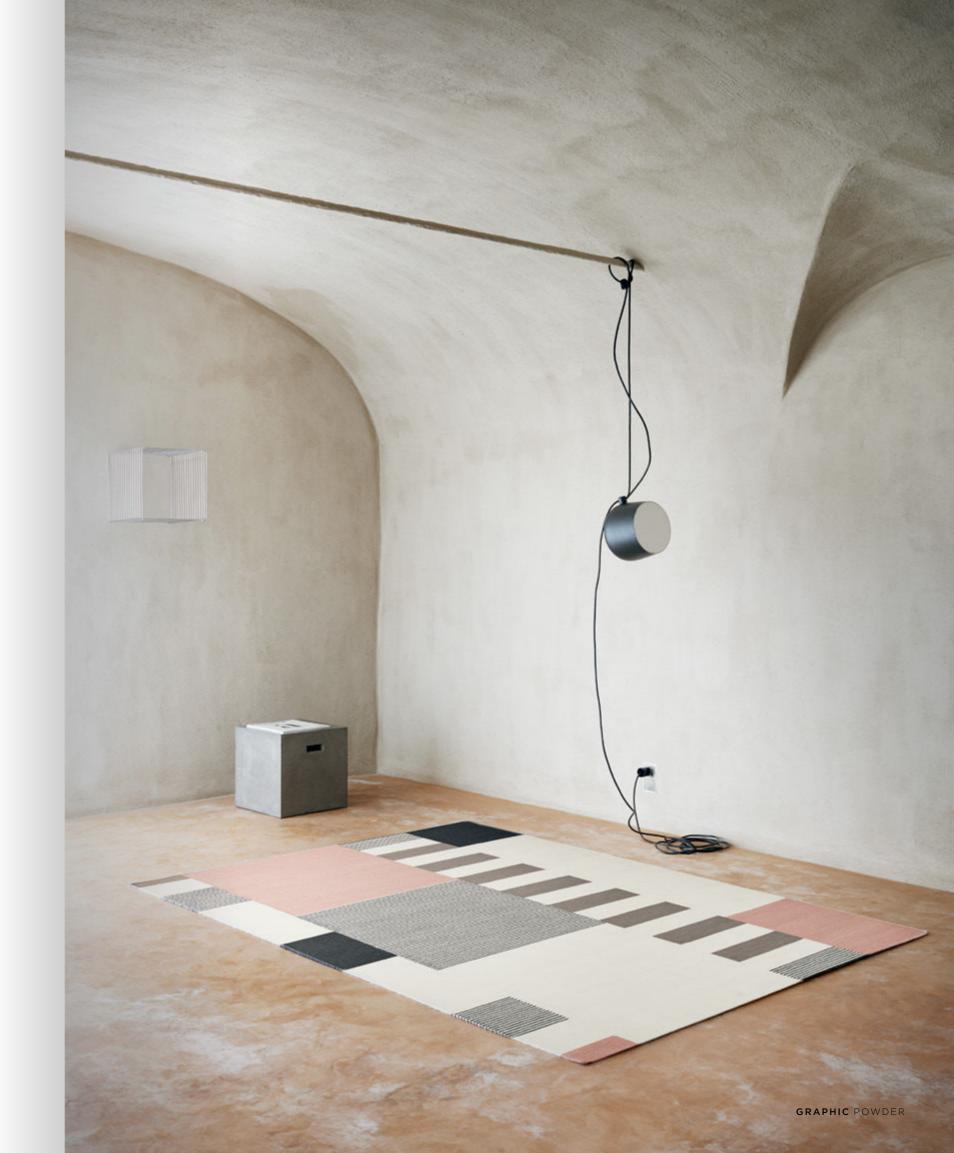

Artwork · page 45

Model LAGOS Designer PERNILLE MØLLER FOLCARELLI Sizes (in cm) 140/200, 170/240, 200/300 Quality HAND-WOVEN Material WOOL & FLAX Fringes NO

Model GRAPHIC Designer PIA SCHARBAU Sizes (in cm) 140/200, 170/240, 200/300 Quality HAND-WOVEN Material NZ WOOL Fringes NO