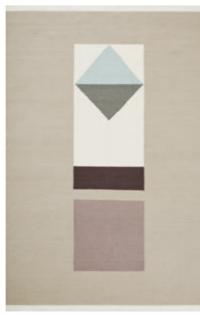

#### Model GENOVA Designer GITTE-ANNETTE KNUDSEN Sizes (in cm) 140/200, 170/240, 200/300, 250/300 Quality HAND-WOVEN Material NZ WOOL & FLAX Fringes NO

Model SIRIUS Designer GITTE-ANNETTE KNUDSEN Sizes (in cm) 140/200, 170/240, 200/300, 250/350 Quality HAND-WOVEN Material NZ WOOL Fringes NO