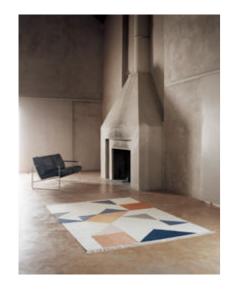

## ARTWORK OVERVIEW

A Nordic expression with an international touch. Playful, though aesthetic. Geometric and asymmetric at the same time. Materials are mixed; structures clash and make wonders.

Despite challenging combinations, the rugs stand out in peaceful balance.

The simple look tributes the pure handicraft. All rugs are made by hand, they are two-sided, tight in texture, and most of them can be made in custom sizes.

Model BOLOGNA Designer BODIL JERICHAU Sizes (in cm) 90/160, 140/200, 170/240, 200/300, 220/220, 250/350 Quality HAND-WOVEN Material WOOL & FLAX Fringes NO