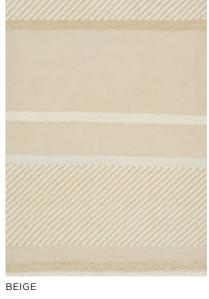

The simple look tributes the pure handicraft. All rugs are made by hand, they are two-sided, tight in texture, and most of them can be made in custom sizes.

Model BOLOGNA Designer BODIL JERICHAU Sizes (in cm) 90/160, 140/200, 170/240, 200/300, 220/220, 250/350 Quality HAND-WOVEN Material WOOL & FLAX Fringes NO