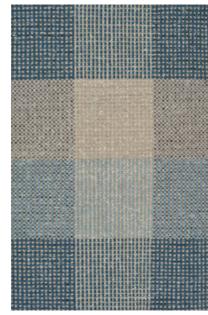

STONE SAND

Artwork · page 40 Artwork · page 41

Model SMILLA Designer HANNE KORTEGAARD Size (in cm) 80/180 Quality HAND-WOVEN Material NZ WOOL & POLYESTER Fringes YES

Model CHESS Designer KIM NAVER Sizes (in cm) 90/160, 140/200, 170/240, 200/300, 250/250, 250/350 Quality HAND-WOVEN Material WOOL & FLAX Fringes NO