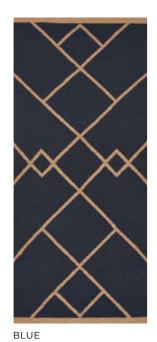

Artwork · page 45

Model LAGOS Designer PERNILLE MØLLER FOLCARELLI Sizes (in cm) 140/200, 170/240, 200/300 Quality HAND-WOVEN Material WOOL & FLAX Fringes NO

Model GRAPHIC Designer PIA SCHARBAU Sizes (in cm) 140/200, 170/240, 200/300 Quality HAND-WOVEN Material NZ WOOL Fringes NO