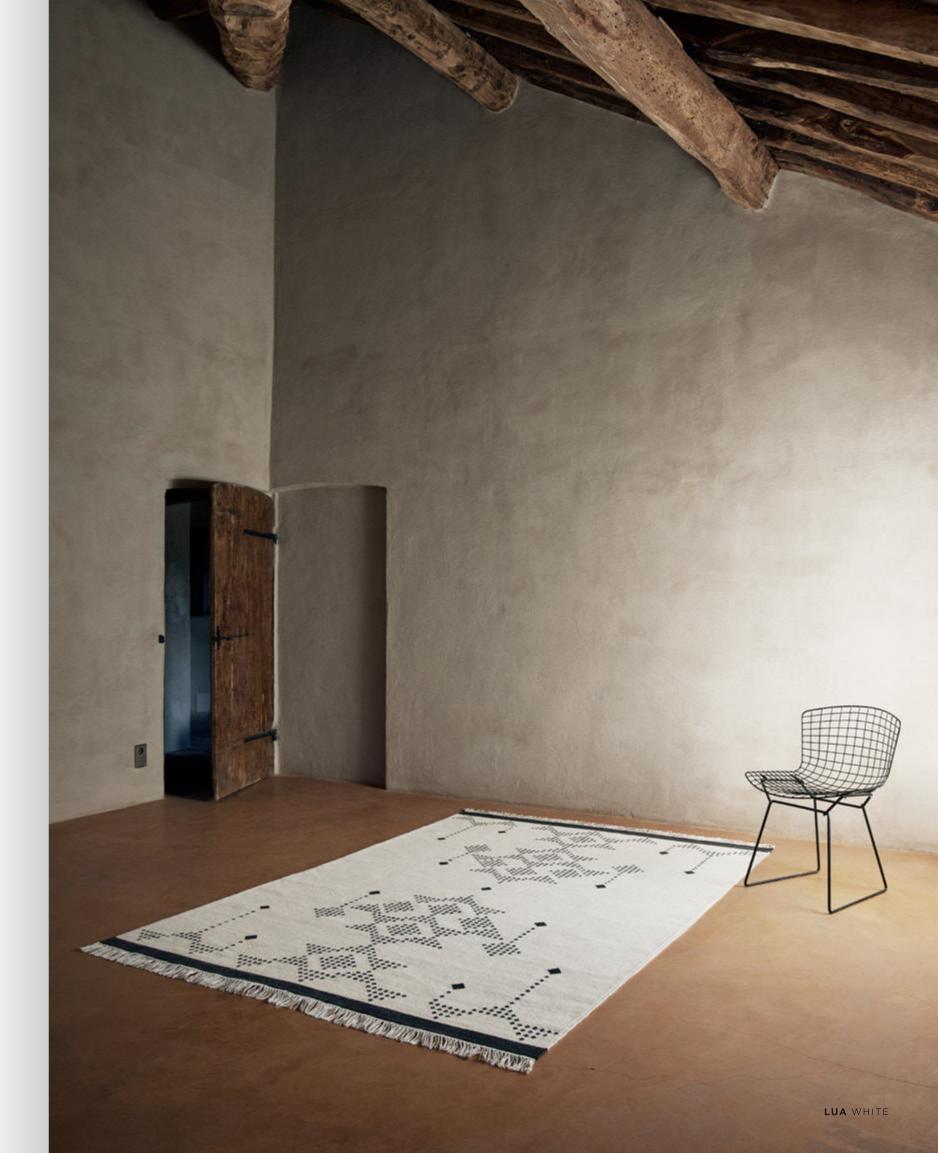

#### Model LUA Designer URD MOLL GUNDERMANN Sizes (in cm) 140/200, 170/240, 200/300 Quality HAND-WOVEN Material NZ WOOL & VISCOSE Fringes YES

Model NIKA Designer URD MOLL GUNDERMANN Sizes (in cm) 80/200, 140/200, 170/240, 200/300 Quality HAND-WOVEN Material NZ WOOL Fringes NO