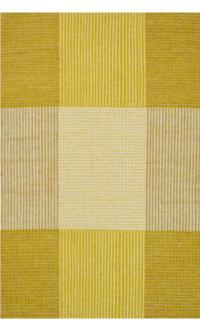

The simple look tributes the pure handicraft. All rugs are made by hand, they are two-sided, tight in texture, and most of them can be made in custom sizes.

Model BOLOGNA Designer BODIL JERICHAU Sizes (in cm) 90/160, 140/200, 170/240, 200/300, 220/220, 250/350 Quality HAND-WOVEN Material WOOL & FLAX Fringes NO