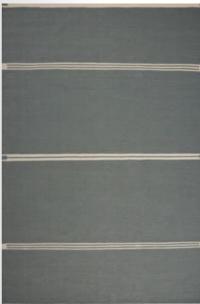

Model LINCA Designer KIM NAVER Sizes (in cm) 140/200, 170/240, 200/300 Quality HAND-WOVEN Material NZ WOOL Fringes NO

SAND

DARK BLUE

PETROL

Artwork · page 52 Artwork  $\cdot$  page 53