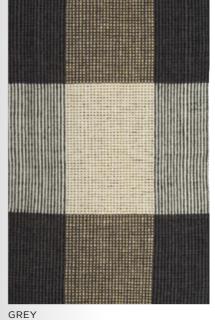

STONE SAND

Artwork · page 40 Artwork · page 41

Model SMILLA Designer HANNE KORTEGAARD Size (in cm) 80/180 Quality HAND-WOVEN Material NZ WOOL & POLYESTER Fringes YES

Model CHESS Designer KIM NAVER Sizes (in cm) 90/160, 140/200, 170/240, 200/300, 250/250, 250/350 Quality HAND-WOVEN Material WOOL & FLAX Fringes NO

BLACK MOSS OCEAN

Artwork · page 42 Artwork · page 43

Model MEMO
Designer URD MOLL GUNDERMANN
Sizes (in cm) 140/200, 170/240, 200/300
Quality HAND-WOVEN
Material NZ WOOL & POLYESTER Fringes YES

Model UNIT
Designer URD MOLL GUNDERMANN
Sizes (in cm) 80/150, 140/200, 170/240, 200/300, 250/350
Quality HAND-WOVEN
Material WOOL, FLAX & POLYESTER Fringes YES