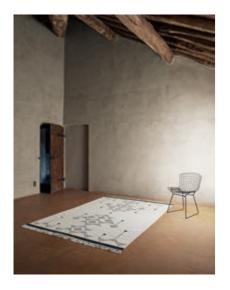

Model LINCA Designer KIM NAVER Sizes (in cm) 140/200, 170/240, 200/300 Quality HAND-WOVEN Material NZ WOOL Fringes NO

SAND

DARK BLUE

PETROL

Artwork · page 52 Artwork  $\cdot$  page 53