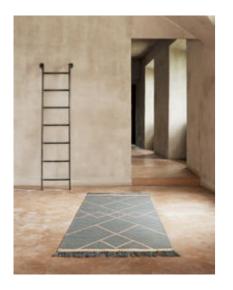

#### Model GENOVA Designer GITTE-ANNETTE KNUDSEN Sizes (in cm) 140/200, 170/240, 200/300, 250/300 Quality HAND-WOVEN Material NZ WOOL & FLAX Fringes NO

Model SIRIUS Designer GITTE-ANNETTE KNUDSEN Sizes (in cm) 140/200, 170/240, 200/300, 250/350 Quality HAND-WOVEN Material NZ WOOL Fringes NO