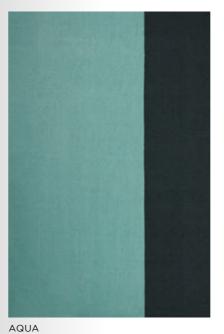

Artwork · page 45

Model LAGOS Designer PERNILLE MØLLER FOLCARELLI Sizes (in cm) 140/200, 170/240, 200/300 Quality HAND-WOVEN Material WOOL & FLAX Fringes NO

Model GRAPHIC Designer PIA SCHARBAU Sizes (in cm) 140/200, 170/240, 200/300 Quality HAND-WOVEN Material NZ WOOL Fringes NO