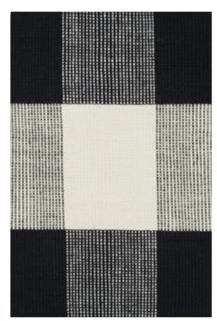

STONE

Model VITALIA

Designer HANNE KORTEGAARD

Sizes (in cm) 140/200, 170/240, 200/300

Quality HAND-WOVEN

Material NZ WOOL & FLAX Fringes YES

Model LUBO

Designer URD MOLL GUNDERMANN

STONE

PETROL

Artwork · page 54 Artwork · page 55