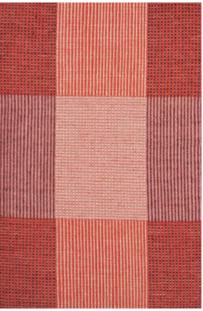

STONE SAND

Artwork · page 40 Artwork · page 41

Model SMILLA Designer HANNE KORTEGAARD Size (in cm) 80/180 Quality HAND-WOVEN Material NZ WOOL & POLYESTER Fringes YES

Model CHESS Designer KIM NAVER Sizes (in cm) 90/160, 140/200, 170/240, 200/300, 250/250, 250/350 Quality HAND-WOVEN Material WOOL & FLAX Fringes NO

BLACK MOSS OCEAN

Artwork · page 42 Artwork · page 43

Model MEMO
Designer URD MOLL GUNDERMANN
Sizes (in cm) 140/200, 170/240, 200/300
Quality HAND-WOVEN
Material NZ WOOL & POLYESTER Fringes YES

Model UNIT
Designer URD MOLL GUNDERMANN
Sizes (in cm) 80/150, 140/200, 170/240, 200/300, 250/350
Quality HAND-WOVEN
Material WOOL, FLAX & POLYESTER Fringes YES