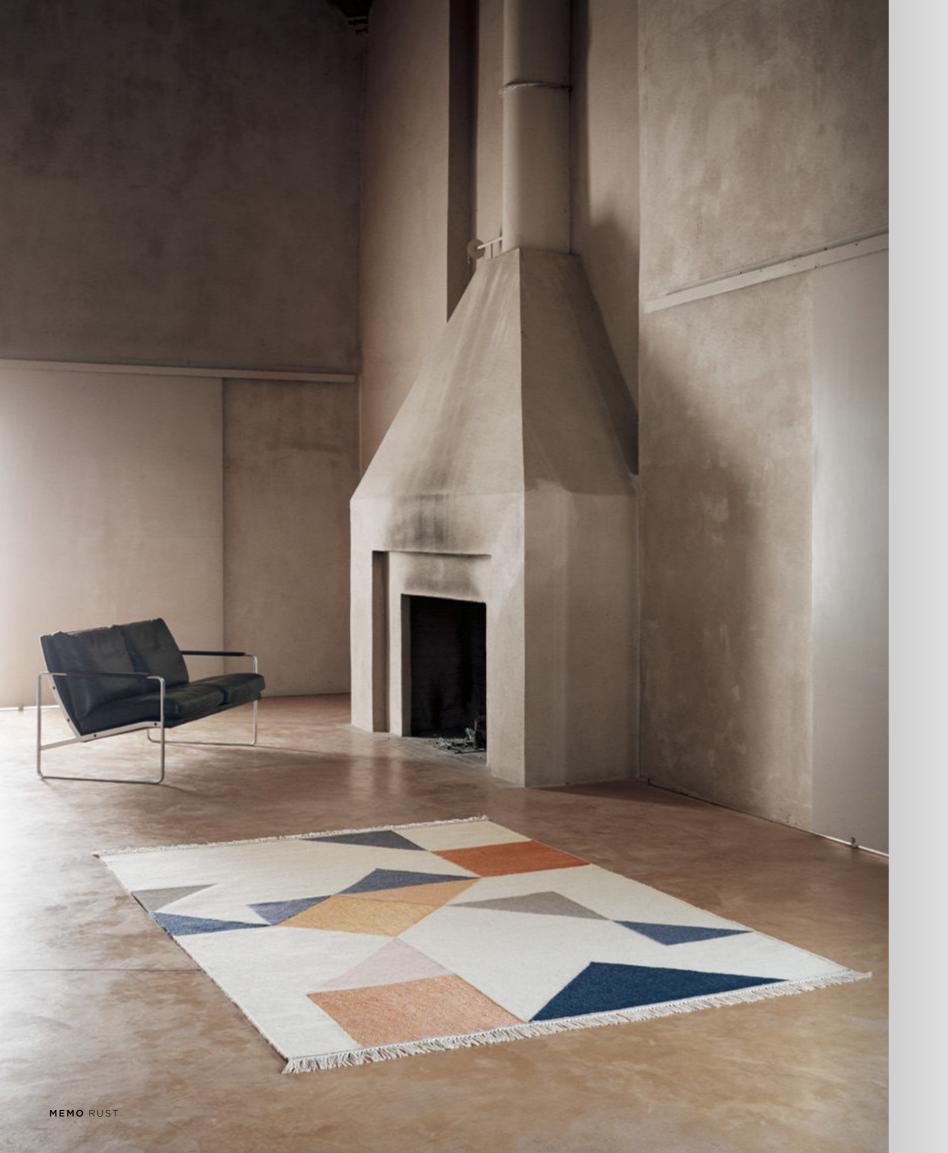

BLACK MOSS OCEAN

Artwork · page 42 Artwork · page 43

Model MEMO
Designer URD MOLL GUNDERMANN
Sizes (in cm) 140/200, 170/240, 200/300
Quality HAND-WOVEN
Material NZ WOOL & POLYESTER Fringes YES

Model UNIT
Designer URD MOLL GUNDERMANN
Sizes (in cm) 80/150, 140/200, 170/240, 200/300, 250/350
Quality HAND-WOVEN
Material WOOL, FLAX & POLYESTER Fringes YES