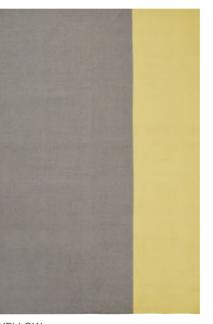

ROSE

ORANGE

Artwork · page 46 Artwork · page 47

Model MATTIA

Designer HANNE KORTEGAARD

Sizes (in cm) 140/200, 170/240, 200/300, 250/250, 250/350, 300/400\*

Quality HAND-WOVEN

Material NZ WOOL & POLYESTER Fringes YES