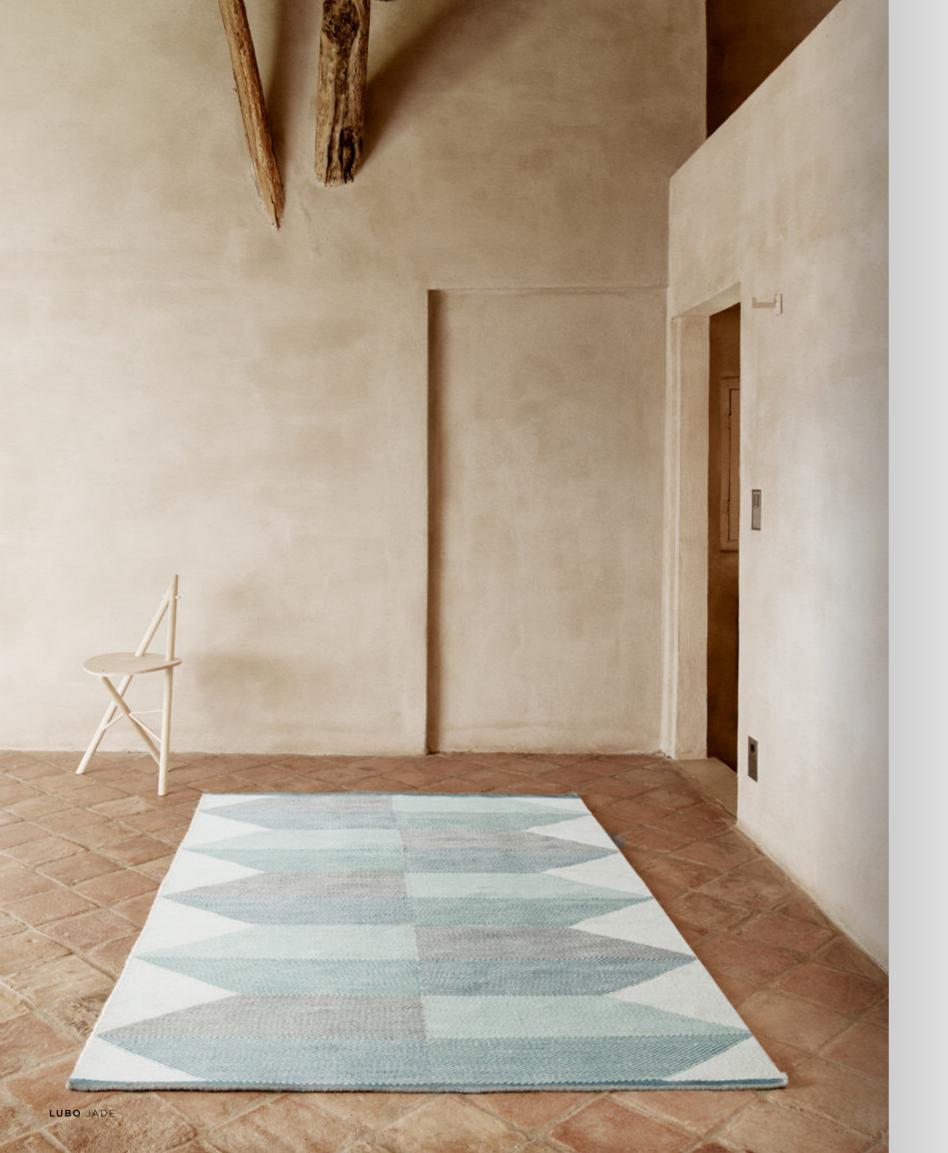

STONE

Model VITALIA

Designer HANNE KORTEGAARD

Sizes (in cm) 140/200, 170/240, 200/300

Quality HAND-WOVEN

Material NZ WOOL & FLAX Fringes YES

Model LUBO

Designer URD MOLL GUNDERMANN

Sizes (in cm) 140/200, 170/240, 200/300

Quality HAND-WOVEN

Material NZ WOOL Fringes NO

WINE

Artwork · page 50 Artwork · page 51

Model VERO Designer HANNE KORTEGAARD Sizes (in cm) 80/250, 140/200, 170/240, 200/300 Quality HAND-WOVEN Material NZ WOOL & POLYESTER Fringes YES